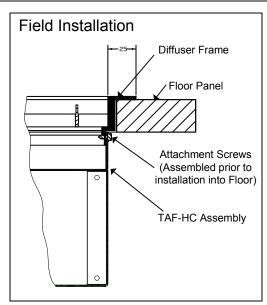

## **General Description**

- The TITUS model TAF-HC ducted plenum is designed for application in access floor air distribution systems for use as a ducted supply or return.
- Heavy gauge diffuser designed for floor applications.
- The TAF-HC plenum is constructed of a heavy gauge steel housing.
- Installs into access flooring from top surface. Removal of flooring is not required.