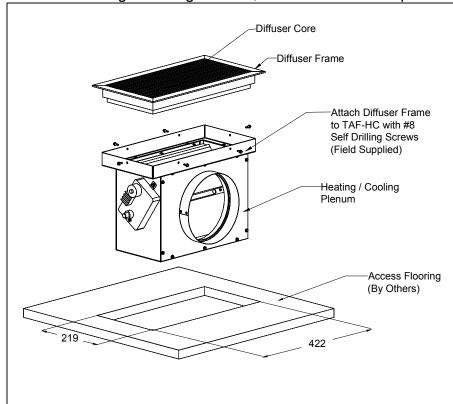

#### TAF-HC

Series Access Floor Diffuser Diffuser Heating / Cooling Plenum, Dual Inlet with Damper

Note: CT-TAF diffuser and TAF-HC are sold as separate units. The CT-TAF is available as a CT-TAF-480, CT-TAF-481, CT-TAF-PP0, and CT-TAF-PP3 in single or multiple core deflection patterns. See CT-TAF section for diffuser information.

## **General Description**

- The TITUS model TAF-HC ducted plenum is designed for application in access floor air distribution systems for use as a ducted supply or return.
- Heavy gauge diffuser designed for floor applications.
- The TAF-HC plenum is constructed of a heavy gauge steel housing.
- Installs into access flooring from top surface. Removal of flooring is not required.