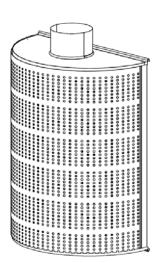

## General Description -

- DV180 is a semi-circular displacement diffuser with 180° air discharge pattern for wall or surface mount applications
- The DV180 is designed to supply a large volume of air at low velocity to the occupied zone
- Includes integral variable air pattern controllers for easy adjustment of the air flow spread pattern
- Includes air volume measurement outlet to facilitate balancing. K-factor is marked on outlet
- Material is galvanized steel and aluminum
- Standard finish is #26 white (powdercoat)
- Mounting base and telescopic duct cover are available as accessories