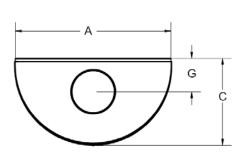

## **DV180**

Semi- circular Displacement Diffuser • 180 Degree

|       | Inlet | Nominal   | Unit Dimensions (inches) |    |        |        |       |       |
|-------|-------|-----------|--------------------------|----|--------|--------|-------|-------|
| Model | Size  | Unit Size | Α                        | В  | С      | D      | G     | Н     |
| DV180 | 6     | 18 x 24   | 18                       | 24 | 10 1/8 | 5 7/8  | 4 5/8 | 3 1/4 |
|       | 8     | 24 x 24   | 24                       | 24 | 13 1/8 | 7 7/8  | 5 7/8 | 3 1/4 |
|       | 8     | 24 x 36   | 24                       | 36 | 13 1/8 | 7 7/8  | 5 7/8 | 3 1/4 |
|       | 10    | 24 x 48   | 24                       | 48 | 13 1/8 | 9 7/8  | 6 1/6 | 3 1/4 |
|       | 10    | 30 x 24   | 30                       | 24 | 16 1/8 | 9 7/8  | 6 1/6 | 3 1/4 |
|       | 10    | 30 x 36   | 30                       | 36 | 16 1/8 | 9 7/8  | 7 1/8 | 3 1/4 |
|       | 12    | 30 x 48   | 30                       | 48 | 16 1/8 | 11 7/8 | 7 1/8 | 3 1/4 |
|       | 12    | 30 x 60   | 30                       | 60 | 16 1/8 | 11 7/8 | 7 5/8 | 3 1/4 |