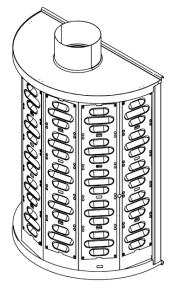

## **DV180**

Semi- circular Displacement Diffuser • 180 Degree

|       | Inlet | Nominal   | Unit Dimensions (inches) |    |        |        |       |       |
|-------|-------|-----------|--------------------------|----|--------|--------|-------|-------|
| Model | Size  | Unit Size | Α                        | В  | С      | D      | G     | Н     |
| DV180 | 6     | 18 x 24   | 18                       | 24 | 10 1/8 | 5 7/8  | 4 5/8 | 3 1/4 |
|       | 8     | 24 x 24   | 24                       | 24 | 13 1/8 | 7 7/8  | 5 7/8 | 3 1/4 |
|       | 8     | 24 x 36   | 24                       | 36 | 13 1/8 | 7 7/8  | 5 7/8 | 3 1/4 |
|       | 10    | 24 x 48   | 24                       | 48 | 13 1/8 | 9 7/8  | 6 1/6 | 3 1/4 |
|       | 10    | 30 x 24   | 30                       | 24 | 16 1/8 | 9 7/8  | 6 1/6 | 3 1/4 |
|       | 10    | 30 x 36   | 30                       | 36 | 16 1/8 | 9 7/8  | 7 1/8 | 3 1/4 |
|       | 12    | 30 x 48   | 30                       | 48 | 16 1/8 | 11 7/8 | 7 1/8 | 3 1/4 |
|       | 12    | 30 x 60   | 30                       | 60 | 16 1/8 | 11 7/8 | 7 5/8 | 3 1/4 |

## General Description -

- DV180 is a semi-circular displacement diffuser with 180° air discharge pattern for wall or surface mount applications
- The DV180 is designed to supply a large volume of air at low velocity to the occupied zone
- Includes integral variable air pattern controllers for easy adjustment of the air flow spread pattern
- Includes air volume measurement outlet to facilitate balancing. K-factor is marked on outlet
- Material is galvanized steel and aluminum
- Standard finish is #26 white (powdercoat)
- Mounting base and telescopic duct cover are available as accessories