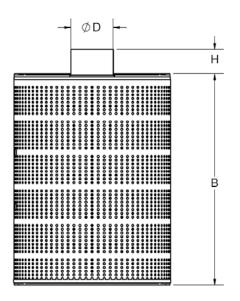

## **DV180**

Semi- circular Displacement Diffuser • 180 Degree

|       | Inlet | Nominal   | Unit Dimensions (inches) |    |        |        |       |       |
|-------|-------|-----------|--------------------------|----|--------|--------|-------|-------|
| Model | Size  | Unit Size | Α                        | В  | С      | D      | G     | Н     |
| DV180 | 6     | 18 x 24   | 18                       | 24 | 10 1/8 | 5 7/8  | 4 5/8 | 3 1/4 |
|       | 8     | 24 x 24   | 24                       | 24 | 13 1/8 | 7 7/8  | 5 7/8 | 3 1/4 |
|       | 8     | 24 x 36   | 24                       | 36 | 13 1/8 | 7 7/8  | 5 7/8 | 3 1/4 |
|       | 10    | 24 x 48   | 24                       | 48 | 13 1/8 | 9 7/8  | 6 1/6 | 3 1/4 |
|       | 10    | 30 x 24   | 30                       | 24 | 16 1/8 | 9 7/8  | 6 1/6 | 3 1/4 |
|       | 10    | 30 x 36   | 30                       | 36 | 16 1/8 | 9 7/8  | 7 1/8 | 3 1/4 |
|       | 12    | 30 x 48   | 30                       | 48 | 16 1/8 | 11 7/8 | 7 1/8 | 3 1/4 |
|       | 12    | 30 x 60   | 30                       | 60 | 16 1/8 | 11 7/8 | 7 5/8 | 3 1/4 |

Note: All dimensions are in inches

 $\hfill \square$  Optional telescopic duct cover

|           | Diffuser Height with |          |  |  |  |
|-----------|----------------------|----------|--|--|--|
| Unit Size | Duct Cover Kit*      |          |  |  |  |
|           | Min                  | Max      |  |  |  |
| 18x24     | 92                   |          |  |  |  |
| 24x24     | 92                   | 124      |  |  |  |
| 24x36     | 84                   |          |  |  |  |
| 24x48     | 92                   |          |  |  |  |
| 30x24     | 72                   | 118 7/16 |  |  |  |
| 30x36     | 77 5/8               |          |  |  |  |
| 30x48     | 92                   | 124      |  |  |  |
| 30x60     | 92                   |          |  |  |  |

<sup>\*</sup> Height dimensions do not include mounting base

View showing integral variable air deflection nozzles

☐ Optional mounting base Height (J): 2-3/4" or 4"

Note: All dimensions are in inches