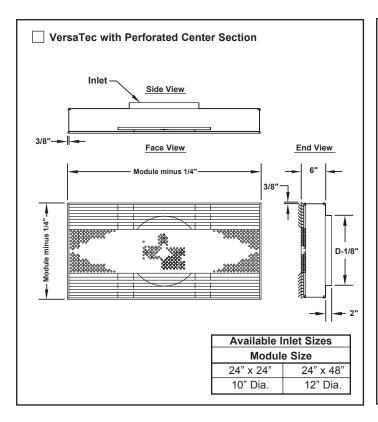

## **General Description**

- Utilizes adjustable blades for maximum free area and directional throw.
- · High air flow capacity (200-1000 CFM).
- Available in 24" x 24" and 48 " x 24" module sizes.
- · Individually adjustable louvers.
- Standard unit lays into standard T-Bar ceiling. Optional TRM/TRMS mounting frame available for surface mounting.
- 24" x 24" has 10" inlet. 48" x 24" has 12" inlet.
- Optional perforated or louvered center section.
- Internal air baffling to equalize air flow across the face of the diffuser.