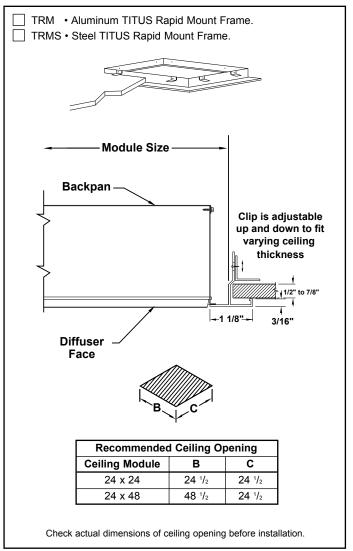

## **General Description**

- Utilizes adjustable blades for maximum free area and directional throw.
- · High air flow capacity (200-1000 CFM).
- Available in 24" x 24" and 48 " x 24" module sizes.
- · Individually adjustable louvers.
- Standard unit lays into standard T-Bar ceiling. Optional TRM/TRMS mounting frame available for surface mounting.
- 24" x 24" has 10" inlet. 48" x 24" has 12" inlet.
- Optional perforated or louvered center section.
- Internal air baffling to equalize air flow across the face of the diffuser.