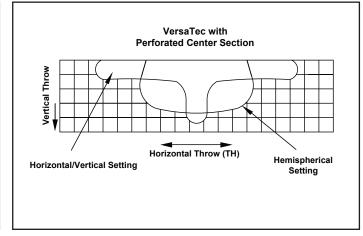

## Critical Environment Diffusion Products Adjustable • High Volume • Low Velocity • Radial Air Diffusion

Model: ☐ VersaTec • Steel Backpan with Aluminum Blades

☐ VersaTec-AL • Aluminum Backpan with Aluminum Blades

☐ VersaTec-SS • 304 Stainless Steel Backpan with Aluminum Blades





## Throw Patterns • Field Adjusted To Match Job Requirements





## Submittal CED-VersaTec 2-28-13



Standard Finish: For steel and aluminum products

#26 White

Standard Finish: For stainless steel products

#04 Mill

Optional Finish



## **General Description**

- Utilizes adjustable blades for maximum free area and directional throw.
- · High air flow capacity (200-1000 CFM).
- Available in 24" x 24" and 48 " x 24" module sizes.
- · Individually adjustable louvers.
- Standard unit lays into standard T-Bar ceiling. Optional TRM/TRMS mounting frame available for surface mounting.
- 24" x 24" has 10" inlet. 48" x 24" has 12" inlet.
- Optional perforated or louvered center section.
- Internal air baffling to equalize air flow across the face of the diffuser.