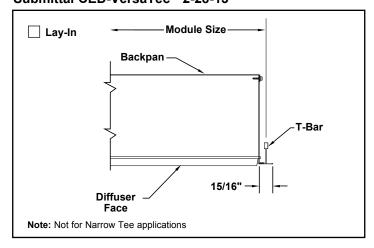

## Submittal CED-VersaTec 2-28-13

Standard Finish: For steel and aluminum products

#26 White

Standard Finish: For stainless steel products

#04 Mill

Optional Finish

## **General Description**

- Utilizes adjustable blades for maximum free area and directional throw.
- · High air flow capacity (200-1000 CFM).
- Available in 24" x 24" and 48 " x 24" module sizes.
- · Individually adjustable louvers.
- Standard unit lays into standard T-Bar ceiling. Optional TRM/TRMS mounting frame available for surface mounting.
- 24" x 24" has 10" inlet. 48" x 24" has 12" inlet.
- Optional perforated or louvered center section.
- Internal air baffling to equalize air flow across the face of the diffuser.