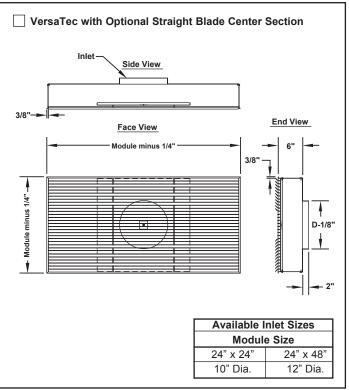

## **General Description**

- Utilizes adjustable blades for maximum free area and directional throw.
- · High air flow capacity (200-1000 CFM).
- Available in 24" x 24" and 48 " x 24" module sizes.
- · Individually adjustable louvers.
- Standard unit lays into standard T-Bar ceiling. Optional TRM/TRMS mounting frame available for surface mounting.
- 24" x 24" has 10" inlet. 48" x 24" has 12" inlet.
- Optional perforated or louvered center section.
- Internal air baffling to equalize air flow across the face of the diffuser.