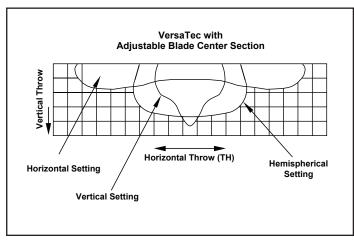

## Critical Environment Diffusion Products Adjustable • High Volume • Low Velocity • Radial Air Diffusion

Model: ☐ VersaTec • Steel Backpan with Aluminum Blades

☐ VersaTec-AL • Aluminum Backpan with Aluminum Blades

☐ VersaTec-SS • 304 Stainless Steel Backpan with Aluminum Blades





## Throw Patterns • Field Adjusted To Match Job Requirements





## Submittal CED-VersaTec 2-28-13



Standard Finish: For steel and aluminum products

#26 White

Standard Finish: For stainless steel products

#04 Mill

Optional Finish



## **General Description**

- Utilizes adjustable blades for maximum free area and directional throw.
- · High air flow capacity (200-1000 CFM).
- Available in 24" x 24" and 48 " x 24" module sizes.
- · Individually adjustable louvers.
- Standard unit lays into standard T-Bar ceiling. Optional TRM/TRMS mounting frame available for surface mounting.
- 24" x 24" has 10" inlet. 48" x 24" has 12" inlet.
- Optional perforated or louvered center section.
- Internal air baffling to equalize air flow across the face of the diffuser.