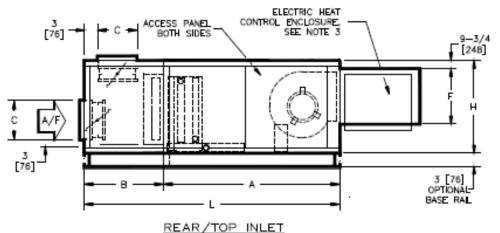

### SIDE VIEW

#### **DIMENSIONS**

| SIZE | FAN SIZE    | L      | W      | Н     | Α      | В     | С     | D      | E     | F     | G      | J      |
|------|-------------|--------|--------|-------|--------|-------|-------|--------|-------|-------|--------|--------|
| 30   | 10 X 8      | 67     | 59     | 30    | 46     | 21    | 12    | 45     | 7     | 12    | 34-1/4 | 12-3/8 |
|      | [254 X 203] | [1702] | [1499] | [762] | [1168] | [533] | [305] | [1143] | [178] | [305] | [870]  | [314]  |
| 40   | 10 X 8      | 70     | 68     | 30    | 46     | 24    | 15    | 48     | 10    | 12    | 34-1/4 | 16-7/8 |
|      | [254 X 203] | [1778] | [1727] | [762] | [1168] | [610] | [381] | [1219] | [254] | [305] | [870]  | [429]  |