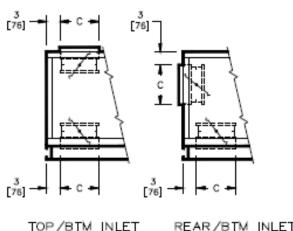

. SEE NOTE 5

Model TBHD Direct Drive Dual Blower Coil Unit Discharge ARGT. 3 w/ Mixing Box & Blow-Thru Electric Heat

#### NOTES:

- 1.All dimensions are Inches [millimeters].All dimensions are ±1/4" [6mm]. Metric Values are soft conversion.
- 2. Right hand unit shown, left hand unit opposite. Motor/drive location may be specified Left or Right Hand. Standard control enclosure location matches motor/drive position.
- 3. Provide sufficient clearance to permit access To controls and comply with applicable codes and ordinances.
- 4.See drawing BC-TBHD-16.0 for filter rack details.
- 5.Base rail is optional on the base unit. See Drawing BC-
- TBHD-18.0. Base rails must be used With mixing box.
- 6.See coil connection details drawings for coil connection sizes and locations.



**TOP VIEW** 



REAR/BTM INLET



### SIDE VIEW

#### **DIMENSIONS**

| SIZE | FAN SIZE    | L      | W      | Н     | Α      | В     | С     | D      | E     | F     | G      | J      |
|------|-------------|--------|--------|-------|--------|-------|-------|--------|-------|-------|--------|--------|
| 30   | 10 X 8      | 67     | 59     | 30    | 46     | 21    | 12    | 45     | 7     | 12    | 34-1/4 | 12-3/8 |
|      | [254 X 203] | [1702] | [1499] | [762] | [1168] | [533] | [305] | [1143] | [178] | [305] | [870]  | [314]  |
| 40   | 10 X 8      | 70     | 68     | 30    | 46     | 24    | 15    | 48     | 10    | 12    | 34-1/4 | 16-7/8 |
|      | [254 X 203] | [1778] | [1727] | [762] | [1168] | [610] | [381] | [1219] | [254] | [305] | [870]  | [429]  |

| New           | 08/04/22     | SP