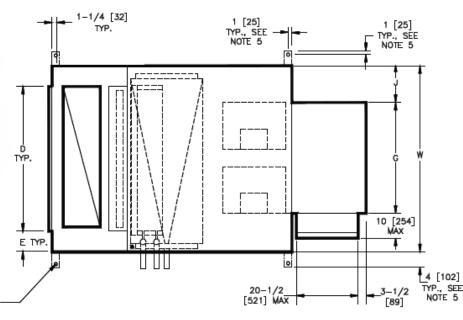

## TBHD Dual Blower Arr. 3 w/Mixing Box & Electric Heat

5/8 [16] DIA.

MOUNTING HOLES

TYP. (4) PLCS. SEE NOTE 5

Model TBHD Direct Drive Dual Blower Coil Unit Discharge ARGT. 3 w/ Mixing Box & Blow-Thru Electric Heat

#### NOTES:

- 1.All dimensions are Inches [millimeters].All dimensions are ±1/4" [6mm]. Metric Values are soft conversion.
- 2. Right hand unit shown, left hand unit opposite. Motor/drive location may be specified Left or Right Hand. Standard control enclosure location matches motor/drive position.
- 3. Provide sufficient clearance to permit access To controls and comply with applicable codes and ordinances.
- 4.See drawing BC-TBHD-16.0 for filter rack details.
- 5.Base rail is optional on the base unit. See Drawing BC-
- TBHD-18.0. Base rails must be used With mixing box.
- 6.See coil connection details drawings for coil connection sizes and locations.

#### **DIMENSIONS**

| SIZE | FAN SIZE    | L      | W      | Н     | Α      | В     | С     | D      | E     | F     | G      | J      |
|------|-------------|--------|--------|-------|--------|-------|-------|--------|-------|-------|--------|--------|
| 30   | 10 X 8      | 67     | 59     | 30    | 46     | 21    | 12    | 45     | 7     | 12    | 34-1/4 | 12-3/8 |
|      | [254 X 203] | [1702] | [1499] | [762] | [1168] | [533] | [305] | [1143] | [178] | [305] | [870]  | [314]  |
| 40   | 10 X 8      | 70     | 68     | 30    | 46     | 24    | 15    | 48     | 10    | 12    | 34-1/4 | 16-7/8 |
|      | [254 X 203] | [1778] | [1727] | [762] | [1168] | [610] | [381] | [1219] | [254] | [305] | [870]  | [429]  |