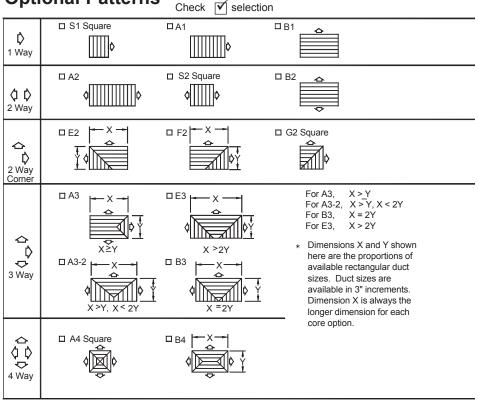

#### **Optional Patterns**

### **General Description**

- TITUS Model TDV is a high capacity ceiling diffuser. Because it maintains an unbroken horizontal flow pattern from maximum cfm down to minimum, it is an excellent choice for variable air volume application.
- · Core is removable from the face of the diffuser.
- Slot operator on optional, neck-mounted Model AG-95 damper allows easy volume adjustment by removing the diffuser core. (Rectangular necks only).
- Model TDV is extremely flexible, with cores available for 1, 2, 3 or 4-way horizontal flow patterns.
- · Material is heavy gauge steel.
- The TITUS TDV has louvered face with integrated induction vanes for exceptional air mixing.