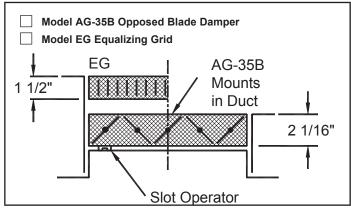

#### **Accessories (Optional) for Rectangular Neck**

All dimensions are in inches.

| Accessories     | Nominal Rectangular Duct Sizes              |
|-----------------|---------------------------------------------|
| AG-95 Type 1    |                                             |
| AG-35B          | Aveilable in Circo                          |
| EG-L/EG-S       | Available in Sizes<br>6 x 6 through 18 x 18 |
| AG-65-L/AG-65-S | o x o a nough to x to                       |
| EQT             |                                             |