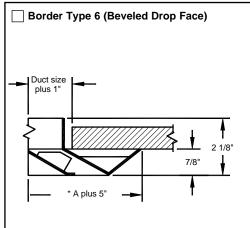

#### **Border Types, Dimensions (Continued)**

**\*Note:** Dimension A refers to either square/rectangle or round neck diffusers. See drawings below.

**Note:** Duct sizes are available in 3" increments only. Maximum duct size for border 5 is 36 x 36.