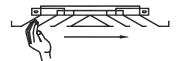

#### **Removing Center Core**

1. Remove shipping clips.

2. Push core sideways against spring.

3. Hold core securely and allow to drop down.