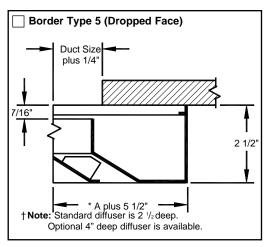

#### **Border Types, Dimensions (Continued)**

**\*Note:** Dimension A refers to either square/rectangle or round neck diffusers. See drawings below.

**Note:** Duct sizes are available in 3" increments only. Maximum duct size for border 5 is 36 x 36.