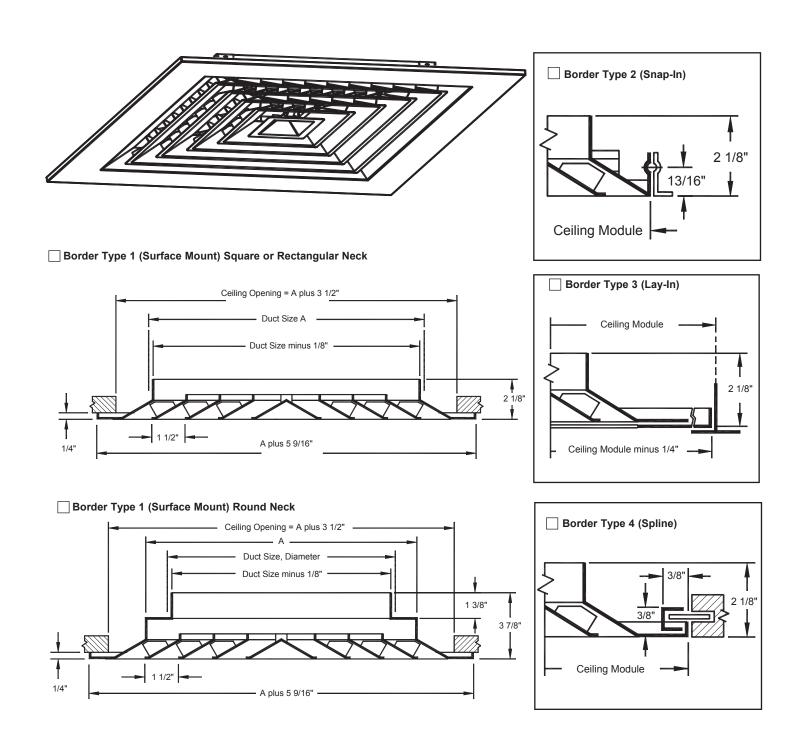

# **Square and Rectangular Ceiling Diffusers Steel • Louvered Face • Induction Vanes**

Model: TDV • Square, Rectangle or Round Neck

#### **Border Types, Dimensions (Continued)**

**\*Note:** Dimension A refers to either square/rectangle or round neck diffusers. See drawings below.

#### Available Duct Sizes, Square and Rectangular Necks

| Border Type 1, 5, 6       |                           |  |
|---------------------------|---------------------------|--|
| Minimum<br>Duct Size<br>A | Maximum<br>Duct Size<br>A |  |
| 6 x 6                     | 48 x 48                   |  |

## **Available Duct Sizes, Round Necks**

| Border Type 1, 5, 6 |                              |  |
|---------------------|------------------------------|--|
| Dimensions<br>A     | Available Round<br>Duct Size |  |
| 6 x 6               | 6                            |  |
| 9 x 9               | 6, 8                         |  |
| 12 x 12             | 8, 10, 12                    |  |
| 15 x 15             | 6, 8, 10, 12, 14             |  |
| 18 x 18             | 6, 8, 10, 12, 14, 16         |  |

### **General Description**

- TITUS Model TDV is a high capacity ceiling diffuser. Because it maintains an unbroken horizontal flow pattern from maximum cfm down to minimum, it is an excellent choice for variable air volume application.
- · Core is removable from the face of the diffuser.
- Slot operator on optional, neck-mounted Model AG-95 damper allows easy volume adjustment by removing the diffuser core. (Rectangular necks only).
- Model TDV is extremely flexible, with cores available for 1, 2, 3 or 4-way horizontal flow patterns.
- · Material is heavy gauge steel.
- The TITUS TDV has louvered face with integrated induction vanes for exceptional air mixing.