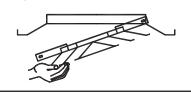

#### **Removing Center Core**

1. Remove shipping clips.

2. Push core sideways against spring.

3. Hold core securely and allow to drop down.