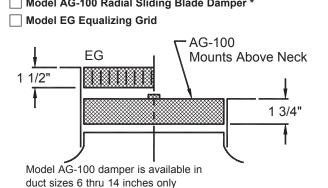

## **Accessories (Optional)**

| Check | ✓ | if | provided |
|-------|---|----|----------|
|-------|---|----|----------|

| Accessories |          | Nominal Round Duct Sizes |   |    |    |    |     |
|-------------|----------|--------------------------|---|----|----|----|-----|
| AC          | Cessones | 6                        | 8 | 10 | 12 | 14 | 16  |
|             | AG-100   | •                        | • | •  | •  | •  | N/A |
|             | D-100    | •                        | • | •  | •  | •  | N/A |
|             | AG-85    | •                        | • | •  | •  | •  | •   |
|             | AG-65    | •                        | • | •  | •  | •  | •   |
|             | EG       | •                        | • | •  | •  | •  | •   |
|             | EQT      | •                        | • | •  | •  | •  | •   |