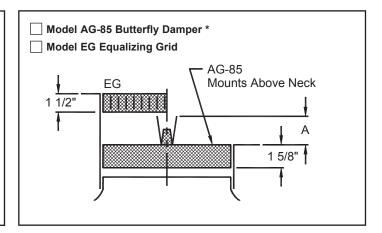

## **Accessories (Optional)**

| Check | ✓ | if | provided |
|-------|---|----|----------|
|-------|---|----|----------|

| Accessories |          | Nominal Round Duct Sizes |   |    |    |    |     |
|-------------|----------|--------------------------|---|----|----|----|-----|
| AC          | Cessones | 6                        | 8 | 10 | 12 | 14 | 16  |
|             | AG-100   | •                        | • | •  | •  | •  | N/A |
|             | D-100    | •                        | • | •  | •  | •  | N/A |
|             | AG-85    | •                        | • | •  | •  | •  | •   |
|             | AG-65    | •                        | • | •  | •  | •  | •   |
|             | EG       | •                        | • | •  | •  | •  | •   |
|             | EQT      | •                        | • | •  | •  | •  | •   |