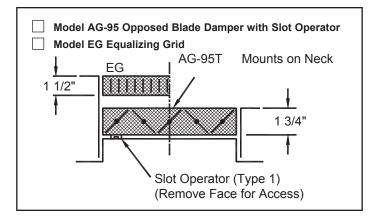

#### **Accessories (Optional) for Rectangular Neck**

All dimensions are in inches.

| Accessories     | Nominal Rectangular Duct Sizes              |
|-----------------|---------------------------------------------|
| AG-95 Type 1    |                                             |
| AG-35B          | Aveilable in Circo                          |
| EG-L/EG-S       | Available in Sizes<br>6 x 6 through 18 x 18 |
| AG-65-L/AG-65-S | o x o a nough to x to                       |
| EQT             |                                             |

### **General Description**

- TITUS Model TDV is a high capacity ceiling diffuser. Because it maintains an unbroken horizontal flow pattern from maximum cfm down to minimum, it is an excellent choice for variable air volume application.
- · Core is removable from the face of the diffuser.
- Slot operator on optional, neck-mounted Model AG-95 damper allows easy volume adjustment by removing the diffuser core. (Rectangular necks only).
- Model TDV is extremely flexible, with cores available for 1, 2, 3 or 4-way horizontal flow patterns.
- · Material is heavy gauge steel.
- The TITUS TDV has louvered face with integrated induction vanes for exceptional air mixing.