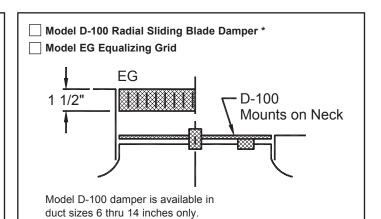

## **Accessories (Optional)**

| Check | ✓ | if | provided |
|-------|---|----|----------|
|-------|---|----|----------|

| Accessories |          | Nominal Round Duct Sizes |   |    |    |    |     |
|-------------|----------|--------------------------|---|----|----|----|-----|
| AC          | Cessones | 6                        | 8 | 10 | 12 | 14 | 16  |
|             | AG-100   | •                        | • | •  | •  | •  | N/A |
|             | D-100    | •                        | • | •  | •  | •  | N/A |
|             | AG-85    | •                        | • | •  | •  | •  | •   |
|             | AG-65    | •                        | • | •  | •  | •  | •   |
|             | EG       | •                        | • | •  | •  | •  | •   |
|             | EQT      | •                        | • | •  | •  | •  | •   |