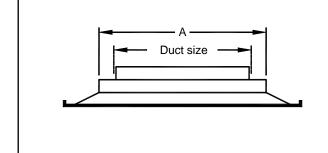

#### **Border Types, Dimensions (Continued)**

**\*Note:** Dimension A refers to either square/rectangle or round neck diffusers. See drawings below.

#### Available Duct Sizes, Square and Rectangular Necks

| Border Type 1, 5, 6       |                           |  |
|---------------------------|---------------------------|--|
| Minimum<br>Duct Size<br>A | Maximum<br>Duct Size<br>A |  |
| 6 x 6                     | 48 x 48                   |  |

| Border Type 2, 3, 4         |                           |                           |  |
|-----------------------------|---------------------------|---------------------------|--|
| Available<br>Module<br>Size | Minimum<br>Duct Size<br>A | Maximum<br>Duct Size<br>A |  |
| 12 x 12                     | 6 x 6                     | 9 x 9                     |  |
| 24 x 24                     | 6 x 6                     | 18 x 18                   |  |
| 48 x 24                     | 12 x 12                   | 42 x 18                   |  |

## **Available Duct Sizes, Round Necks**

| Border Type 1, 5, 6 |                              |  |
|---------------------|------------------------------|--|
| Dimensions<br>A     | Available Round<br>Duct Size |  |
| 6 x 6               | 6                            |  |
| 9 x 9               | 6, 8                         |  |
| 12 x 12             | 8, 10, 12                    |  |
| 15 x 15             | 6, 8, 10, 12, 14             |  |
| 18 x 18             | 6, 8, 10, 12, 14, 16         |  |

| Border Type 2,3,4           |              |                                 |  |
|-----------------------------|--------------|---------------------------------|--|
| Available<br>Module<br>Size | Minimum<br>A | Available<br>Round Duct<br>Size |  |
| 12 x 12                     | 6 x 6        | 6                               |  |
| 12 X 12                     | 9 x 9        | 6, 8                            |  |
|                             | 6 x 6        | 6                               |  |
| 24 x 24                     | 9 x 9        | 6, 8                            |  |
|                             | 12 x 12      | 6, 8, 10, 12                    |  |
|                             | 15 x 15      | 6, 8, 10, 12, 14                |  |
|                             | 18 x 18      | 6, 8, 10, 12                    |  |
|                             |              | 14, 16                          |  |