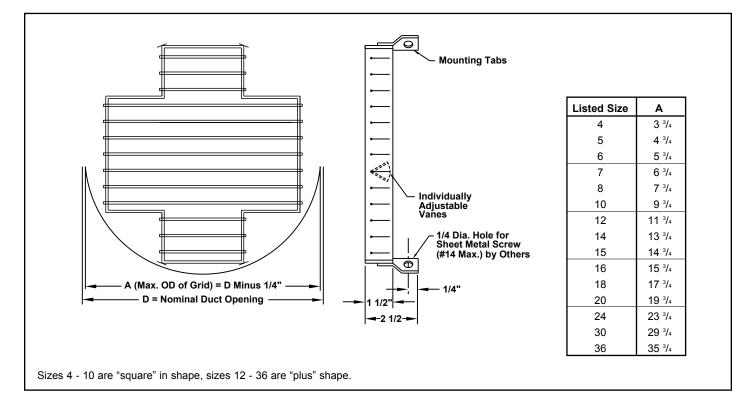

## Air Balancing Devices Equalizing Grid • Duct Mounted For Round Necks

Model: EG

## Standard Finish: #26 White General Description —

• The TITUS EG is a duct mounted equalizing grid used in round duct applications.

• Specially designed TITUS vanes give maximum control of air flow with minimum noise and turbulence due to sizing and vane spacing.

• The EG balances the flow of air into the air duct.

• Vanes are individually adjustable with friction pivots to hold the desired settings and provide rattle free performance.

 Model EG is shipped loose for field installation.

Material is steel with extruded aluminum blades.

Note: This submittal is meant to demonstrate general dimensions of this product. The drawings on this submittal are not meant to detail every aspect of the product with exactness. Drawings are not to scale. TITUS reserves the right to make changes without written notice. 605 Shiloh Road • Plano, Texas 75074 • 972-212-4800