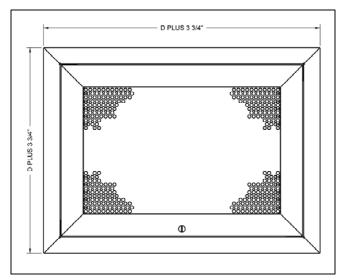

## Perforated Return Filter Grilles • Steel

Model: 8RF • Perforated Face

Face View:
Border Type 1 (Surface Mount) & Border Type 3 (Lay-in T-Bar)

Side Cross-Sectional View: Border Type 1 (Surface Mount) & Border Type 3 (Lay-in T-Bar)

All dimensions are in inches.

- Filters by others
- Dimensions are the same for border type 1 (surface mount) and border type 3 (lay-in T-bar)

Note: This submittal is meant to demonstrate general dimensions of this product. The drawings on this submittal are not meant to detail every aspect of the product with exactness. Drawings are not to scale. TITUS reserves the right to make changes without written notice.