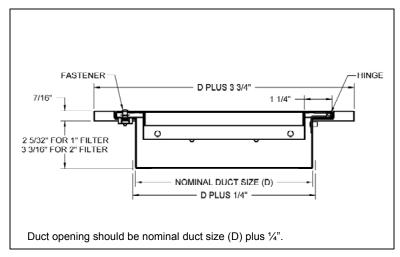

## Perforated Return Filter Grilles • Steel

Model: 8RF • Perforated Face

Face View:
Border Type 1 (Surface Mount) & Border Type 3 (Lay-in T-Bar)

Side Cross-Sectional View: Border Type 1 (Surface Mount) & Border Type 3 (Lay-in T-Bar)

All dimensions are in inches.

- Filters by others
- Dimensions are the same for border type 1 (surface mount) and border type 3 (lay-in T-bar)

Note: This submittal is meant to demonstrate general dimensions of this product. The drawings on this submittal are not meant to detail every aspect of the product with exactness. Drawings are not to scale. TITUS reserves the right to make changes without written notice.