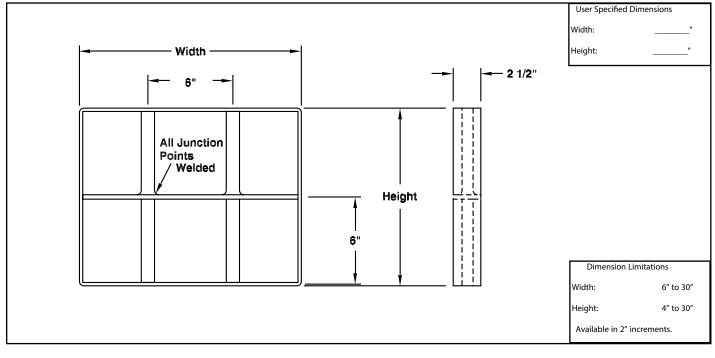

## **General Construction**

Options and Accessories

Vertical Bars Only 3/4" diameter steel bars on 6" centers

Horizontal Bars Only 2 1/2" x 1/4" steel bars on 6" centers General Description

The TITUS model SG-BG-FM is a framed barrier grille typically provided in wall openings between secure and non-secure areas.

Standard Construction Details

• Barrier Grille Constructed of 3/4" diameter steel bars and 2 1/2" x 1/4" steel flat bars with maximum opening of 6 inches.

• Frame 2 1/2" x 1/4" steel with welded corners