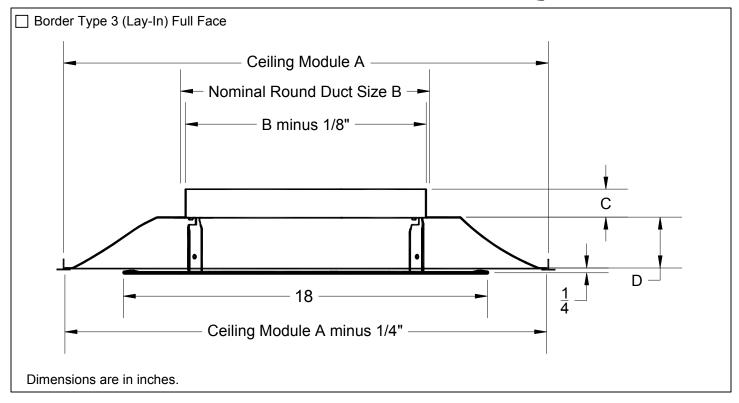

## **Model Configurations**

☐ T<sub>3</sub>SQ-0 – Non-VAV Supply / Return

| Ceiling<br>Module A | Nominal Round<br>Duct Sizes B | С                             | D                             |
|---------------------|-------------------------------|-------------------------------|-------------------------------|
| 24                  | 6                             | 1 <sup>1</sup> / <sub>8</sub> | 3 <sup>5</sup> / <sub>8</sub> |
|                     | 8                             | 1 <sup>1</sup> / <sub>4</sub> | 3 <sup>3</sup> / <sub>4</sub> |
|                     | 10 , 12                       | 1 <sup>3</sup> / <sub>8</sub> | 3 <sup>7</sup> / <sub>8</sub> |

| Ceiling Module | Face Size | Nominal Round Duct Size | Border Type    |
|----------------|-----------|-------------------------|----------------|
| 24 x 24        | 24 x 24   | 6, 8, 10, 12            | 2, 3, 4, 5, NT |
|                |           |                         |                |