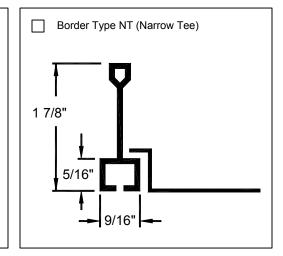

| Ceiling Module | Face Size | Nominal Round Duct Size | Border Type    |
|----------------|-----------|-------------------------|----------------|
| 24 x 24        | 24 x 24   | 6, 8, 10, 12            | 2, 3, 4, 5, NT |
|                |           |                         |                |