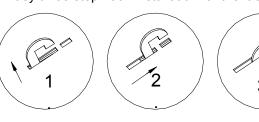

#### Face Plaque Installation

Installation is completed by lining up the hooks on the face plaque assembly with the corresponding slot.

#### Easy three step hook installation for the face plaque

- The T<sub>3</sub>SQ-0 is a non-VAV supply or return diffuser with a center induction cap designed to match the T<sub>3</sub>SQ-4 and -5 thermal VAV diffusers.
- The curvature of the backpan works with the formed edges of the face panel to deliver a tight horizontal air pattern, without excessive noise or pressure drop over the full range of operation.
- The T<sub>3</sub>SQ diffuser is designed to satisfy architectural, as well as, engineering criteria. The strong, clean, unobtrusive lines harmonize with the ceiling, without sacrificing performance. The standard finish is #26 White.
- The face panel and backpan are constructed from 18 gauge steel.
  The formed outer edge also assures a straight and level surface.