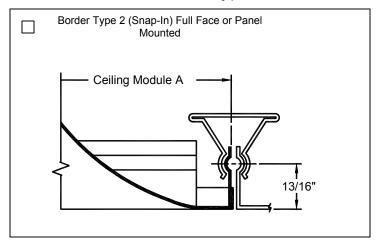

| Ceiling Module | Face Size | Nominal Round Duct Size | Border Type    |
|----------------|-----------|-------------------------|----------------|
| 24 x 24        | 24 x 24   | 6, 8, 10, 12            | 2, 3, 4, 5, NT |
|                |           |                         |                |