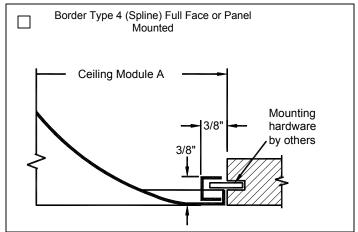

### Other Available Border Types – cont.

Check ☑ if provided.

Standard Finish: #26 White