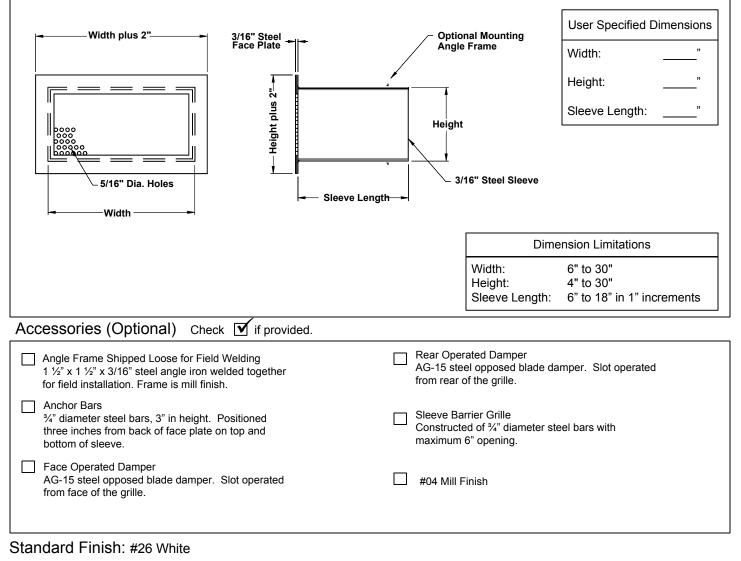

## General Description -

- The TITUS model SG-PR is a maximum security grille. The design of the grille allows a greater effective free area and air flow without compromising security and safety.
- Face Plate is 3/16" steel with 5/16" diameter holes on 7/16" staggered centers and 1" border.
- Sleeve is 3/16" steel.
- All welded construction