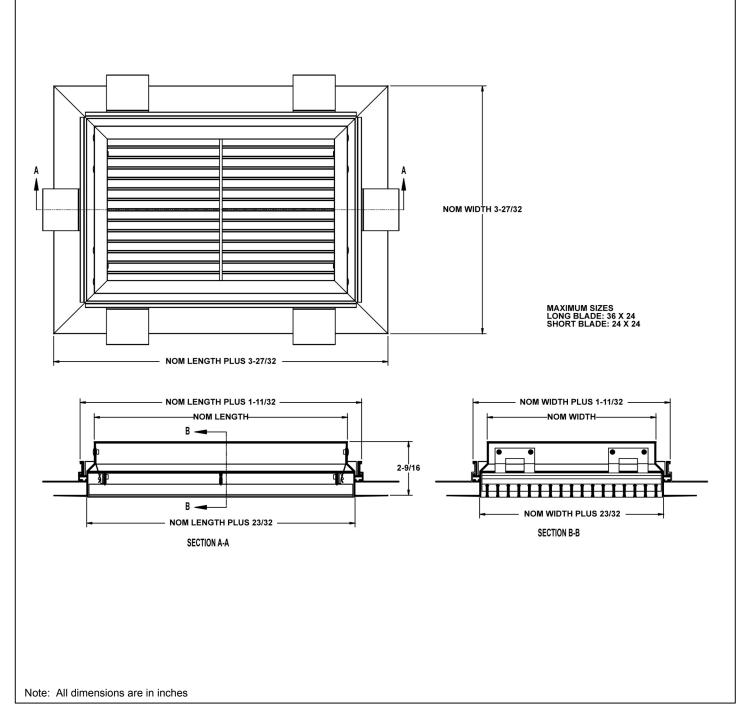

## **Linear Bar Diffusers**

Aluminum • Filter Return • Border 22 - Concealed Frame (Tape & Spackle)

Model: CTRA-FF Core options:

> 1/2" Spacing • 1/8" Bars • 0 Degree Deflection 580 540 1/2" Spacing • 1/4" Bars • 0 Degree Deflection PP-0 • 7/16" Spacing • 7/32" Bars • 0 Degree Deflection

## **General Description**

- Titus model CTRA-FF linear bar diffusers with filter frame are designed for return applications with concealed frame and visible core
- Border 22 is designed to be installed in drywall (ceiling, wall) using standard drywall techniques with tape an spackle to conceal the diffuser's perimeter frame
- Removable core for easy access to filter frame
- Available sizes: minimum 12" x 6", maximum 36" x 24 (no fractional or oversize available)

- Standard configuration is deflection bars parallel to long dimension. Deflection bars parallel to short dimension are available as an option (max size: 24" x 24)
- Material is extruded aluminum frame and deflection bars with miscellaneous steel parts
- Filter frame accommodates 1" thick filter (filter by others)
- Standard finish is #26 white