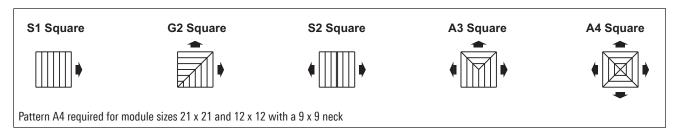

## INSTALLATION DETAILS

### REMOVING CENTER CONE



#### **OPTIONAL PATTERNS**



### ADJUSTING VERTICAL-TO-HORIZONTAL PATTERN / MODEL TDCA-FR



## **ACCESSORIES (OPTIONAL)**

## FIRE DAMPER WITH EXTENDED NECK

# **UL Listed Fusible Volume Adjustment Control**

Allows adjustment of fire damper blades to balance airflow. A hex key (by others) is required for adjustment.



| Duct Size B | Extended Neck<br>Height |
|-------------|-------------------------|
| 6"x 6"      | 71/2"                   |
| 9"x 9"      | 71/2"                   |
| 12"x 12"    | 91/2"                   |
| 15"x 15"    | 91/2"                   |
| 18"x 18"    | 12½"                    |
| 21"x 21"    | 12½"                    |

Note: 21 x 21" size is not available with the TDCA-FR