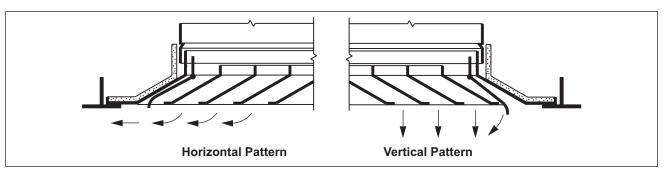

## INSTALLATION DETAILS

### REMOVING CENTER CONE



#### **OPTIONAL PATTERNS**



### ADJUSTING VERTICAL-TO-HORIZONTAL PATTERN / MODEL TDCA-FR



## **ACCESSORIES (OPTIONAL)**

## FIRE DAMPER WITH EXTENDED NECK

# **UL Listed Fusible Volume Adjustment Control**

Allows adjustment of fire damper blades to balance airflow. A hex key (by others) is required for adjustment.



| Duct Size B | Extended Neck<br>Height |
|-------------|-------------------------|
| 6"x 6"      | 71/2"                   |
| 9"x 9"      | 71/2"                   |
| 12"x 12"    | 91/2"                   |
| 15"x 15"    | 91/2"                   |
| 18"x 18"    | 12½"                    |
| 21"x 21"    | 12½"                    |

Note: 21 x 21" size is not available with the TDCA-FR