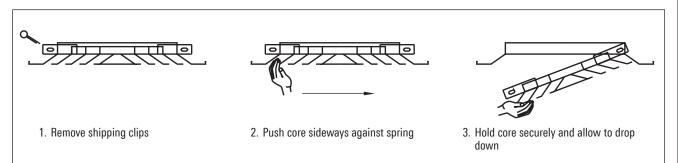

## INSTALLATION DETAILS

### REMOVING CENTER CONE



#### **OPTIONAL PATTERNS**



### ADJUSTING VERTICAL-TO-HORIZONTAL PATTERN / MODEL TDCA-FR



## **ACCESSORIES (OPTIONAL)**

## FIRE DAMPER WITH EXTENDED NECK

# **UL Listed Fusible Volume Adjustment Control**

Allows adjustment of fire damper blades to balance airflow. A hex key (by others) is required for adjustment.



| Duct Size B | Extended Neck<br>Height |
|-------------|-------------------------|
| 6"x 6"      | 71/2"                   |
| 9"x 9"      | 71/2"                   |
| 12"x 12"    | 91/2"                   |
| 15"x 15"    | 91/2"                   |
| 18"x 18"    | 12½"                    |
| 21"x 21"    | 12½"                    |

Note: 21 x 21" size is not available with the TDCA-FR