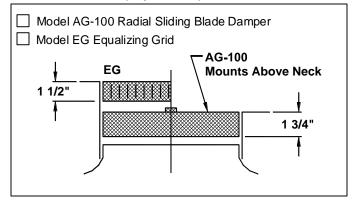

### Accessories (Optional) Check I if provided.

Model D-100 Radial Sliding Blade Damper Model EG Equalizing Grid **EG D-100 Mounts on Neck** 

Dimensions are in inches.

1 5/8"

### Accessories (Optional) for Round Neck

#### Dimension "A" in Inches, for Dampers Shown

| Accessories | Nominal Round Duct Sizes |       |       |       |       |       |       |
|-------------|--------------------------|-------|-------|-------|-------|-------|-------|
|             | 6                        | 8     | 10    | 12    | 14    | 16    | 18    |
| AG-100      |                          | _     | _     |       |       | N/A   | N/A   |
| D-100       |                          | _     | —     |       |       | N/A   | N/A   |
| D-75        | 2 3/8                    | 3 1/4 | 4 1/8 | 4 7/8 | N/A   | N/A   | N/A   |
| AG-85       | 2 1/2                    | 3 1/2 | 4 1/2 | 5 1/2 | 6 1/2 | 7 1/2 | 8 1/2 |
| AG-65       | 3 3/8                    | 4 1/2 | 5 1/2 | 7 1/8 | 8 5/8 | 9 7/8 | 11    |
| AG-75       | 2 3/4                    | 3 5/8 | 4 1/2 | 5 3/8 | 2 3/4 | 3 1/2 | 4 1/8 |

Note: Model AG-100 and D-100 dampers have radial blades that slide in a horizontal plane. For that reason, no opening clearance "A" is dimensioned.