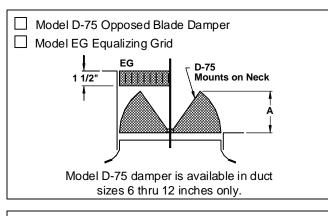

### Accessories (Optional) for Round Neck

#### Dimension "A" in Inches, for Dampers Shown

| Accessories | Nominal Round Duct Sizes |       |       |       |       |       |       |
|-------------|--------------------------|-------|-------|-------|-------|-------|-------|
|             | 6                        | 8     | 10    | 12    | 14    | 16    | 18    |
| AG-100      |                          | _     | _     |       |       | N/A   | N/A   |
| D-100       |                          | _     | —     |       |       | N/A   | N/A   |
| D-75        | 2 3/8                    | 3 1/4 | 4 1/8 | 4 7/8 | N/A   | N/A   | N/A   |
| AG-85       | 2 1/2                    | 3 1/2 | 4 1/2 | 5 1/2 | 6 1/2 | 7 1/2 | 8 1/2 |
| AG-65       | 3 3/8                    | 4 1/2 | 5 1/2 | 7 1/8 | 8 5/8 | 9 7/8 | 11    |
| AG-75       | 2 3/4                    | 3 5/8 | 4 1/2 | 5 3/8 | 2 3/4 | 3 1/2 | 4 1/8 |