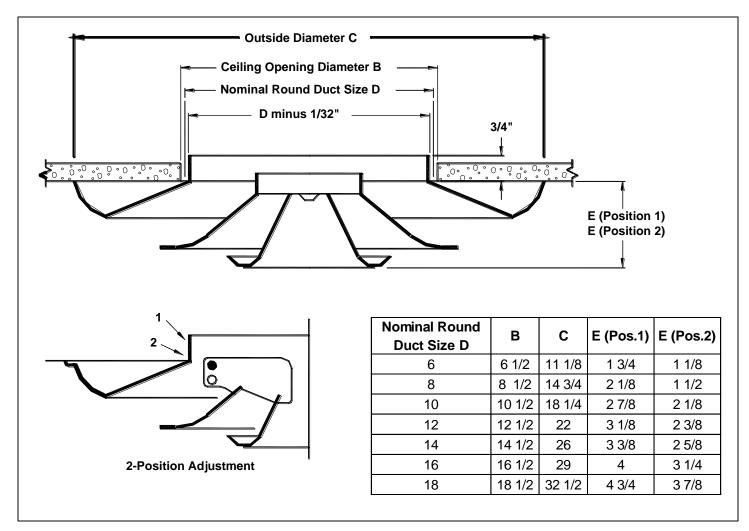

# Round Ceiling Diffusers • Aluminum

**Titus** 

Model: TMR-AA • 2 Horizontal Discharge Patterns

### General Description

- The horizontal discharge settings allow the diffuser to be adjusted for 2 different flow rate conditions. At Position 1, maximum capacity is obtained. At Position 2, induction is increased, and the noise level is increased by 1 NC above those shown in the catalog performance table.
- Uniform 360 degree discharge pattern.
- Excellent performance in variable air volume applications.
- Adjusted by removing the 2 inner cones as a unit and repositioning 6 screws.
- Spring lock allows easy removal and replacement of the 2 inner cones.
- Material is Aluminum with miscellaneous steel components.
- For model TMR-AA with neck sizes of 12" to 18" diameter, a retainer cable is provided to allow the inner cone to hang during maintenance of diffuser.