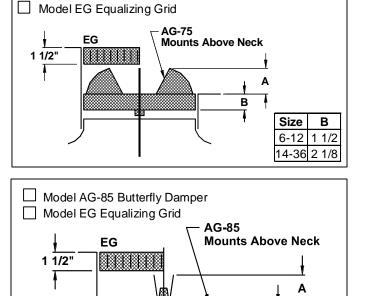

### Accessories (Optional) Check I if provided.

Model D-100 Radial Sliding Blade Damper Model EG Equalizing Grid **EG D-100 Mounts on Neck** 

Dimensions are in inches.

1 5/8"

#### Dimension "A" in Inches, for Dampers Shown

| Accessories | Nominal Round Duct Sizes |       |       |       |       |       |       |
|-------------|--------------------------|-------|-------|-------|-------|-------|-------|
|             | 6                        | 8     | 10    | 12    | 14    | 16    | 18    |
| AG-100      |                          | _     | _     |       |       | N/A   | N/A   |
| D-100       |                          | _     | —     |       |       | N/A   | N/A   |
| D-75        | 2 3/8                    | 3 1/4 | 4 1/8 | 4 7/8 | N/A   | N/A   | N/A   |
| AG-85       | 2 1/2                    | 3 1/2 | 4 1/2 | 5 1/2 | 6 1/2 | 7 1/2 | 8 1/2 |
| AG-65       | 3 3/8                    | 4 1/2 | 5 1/2 | 7 1/8 | 8 5/8 | 9 7/8 | 11    |
| AG-75       | 2 3/4                    | 3 5/8 | 4 1/2 | 5 3/8 | 2 3/4 | 3 1/2 | 4 1/8 |

Model AG-75 Opposed Blade Damper