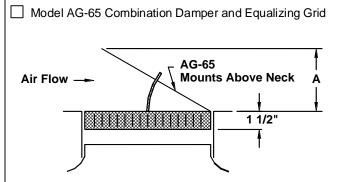

### Accessories (Optional) for Round Neck

#### Dimension "A" in Inches, for Dampers Shown

| Accessories | Nominal Round Duct Sizes |       |       |       |       |       |       |
|-------------|--------------------------|-------|-------|-------|-------|-------|-------|
|             | 6                        | 8     | 10    | 12    | 14    | 16    | 18    |
| AG-100      |                          | _     | _     |       |       | N/A   | N/A   |
| D-100       |                          | _     | —     |       |       | N/A   | N/A   |
| D-75        | 2 3/8                    | 3 1/4 | 4 1/8 | 4 7/8 | N/A   | N/A   | N/A   |
| AG-85       | 2 1/2                    | 3 1/2 | 4 1/2 | 5 1/2 | 6 1/2 | 7 1/2 | 8 1/2 |
| AG-65       | 3 3/8                    | 4 1/2 | 5 1/2 | 7 1/8 | 8 5/8 | 9 7/8 | 11    |
| AG-75       | 2 3/4                    | 3 5/8 | 4 1/2 | 5 3/8 | 2 3/4 | 3 1/2 | 4 1/8 |