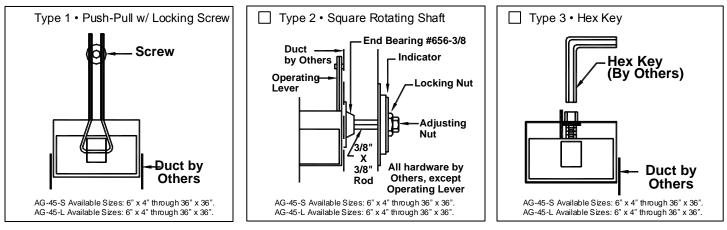

Submittal

AG-45

2-23-18

## Air Balancing Devices Volume Extractors • Duct Mounted

For Square and Rectangular Necks

```
Models: AG-45-L • Long Blades • 1" Spacing
AG-45-S • Short Blades • 1" Spacing
```



## Operator Types Check **I** if provided.



## Standard Finish: #04 Mill

## **General Description**

- The TITUS AG-45-S and AG-45-L are duct mounted volume extractors with 1" blade spacings.
- The AG-45 can adjust both air volume and flow in duct systems around problem areas such as elbows, tees and take offs.
- The AG-45 can adjust the contour of airflow to fill the duct, thus reducing noise and pressure drop.
- Material is galvanized steel.

This submittal is meant to demonstrate general dimensions of this product. The drawings are not meant to detail every aspect of the product. Drawings are not to scale. Titus