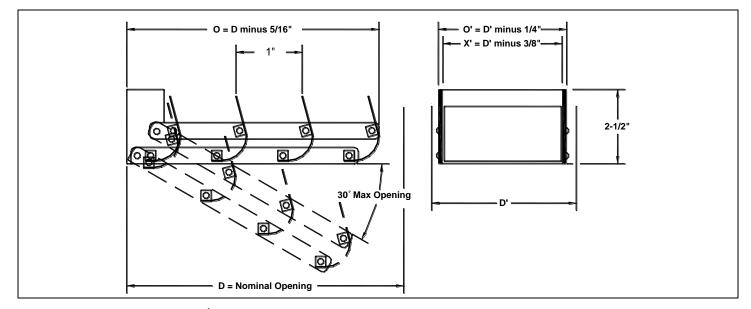

## Air Balancing Devices Volume Extractors • Duct Mounted

For Square and Rectangular Necks

```
Models: AG-45-L • Long Blades • 1" Spacing
AG-45-S • Short Blades • 1" Spacing
```

## **General Description**

- The TITUS AG-45-S and AG-45-L are duct mounted volume extractors with 1" blade spacings.
- The AG-45 can adjust both air volume and flow in duct systems around problem areas such as elbows, tees and take offs.
- The AG-45 can adjust the contour of airflow to fill the duct, thus reducing noise and pressure drop.
- Material is galvanized steel.

This submittal is meant to demonstrate general dimensions of this product. The drawings are not meant to detail every aspect of the product. Drawings are not to scale. Titus