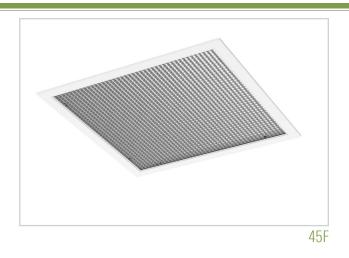

## 45F

Redefine your comfort zone. <sup>TM</sup> | www.titus-hvac.com

- Sight proof design
- Aluminum border
- 1/2 x 1/2 x 1/2" aluminum core
- 45° Deflection
- High free area core
- Matches general appearance of parabolic lighting fixtures
- MRI compatible

## OVERVIEW

The 45F is an all aluminum return grille with an eggcrate core at a 45 degree deflection angle that prevents line of sight through the grille. Get the benefit of an attractive look which hides the plenum or the duct behind it without the use of a light shield or plenum.

## PRODUCTS INCLUDE

- Standard Core 1/2 x 1/2 x 1/2 inch
- 45° Deflection
- Countersunk Screw Holes
- #8 x 1¼" long Phillips Flat Head Sheet Metal Screws, Painted White
- Optional Border Types:
  - #1 Surface Mount
  - #3 Lay-In
- Optional Steel or Aluminum Opposed-Blade Damper