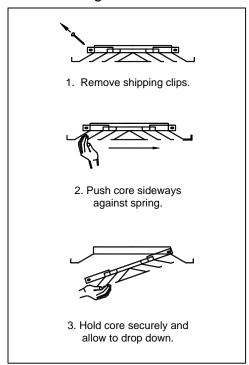

## Submittal

# Square and Rectangular Ceiling Diffusers Aluminum • Louvered Face • High Capacity

Model: TDC-AA-NT • Narrow Tee • Square or Round Neck







#### Optional Pattern Check if provided.



#### Removing Center Core



### Accessories (Optional) Check of if provided.

| Accessories |        | Nominal Round Duct Sizes |   |    |    |     |     |
|-------------|--------|--------------------------|---|----|----|-----|-----|
|             |        | 6                        | 8 | 10 | 12 | 14  | 16  |
|             | AG-100 | •                        | • | •  | •  | •   | N/A |
|             | D-100  | •                        | • | •  | •  | •   | N/A |
|             | D-75   | •                        | • | •  | •  | N/A | N/A |
|             | AG-85  | •                        | • | •  | •  | •   | •   |
|             | AG-65  | •                        | • | •  | •  | •   | •   |
|             | AG-75  | •                        | • | •  | •  | •   | •   |
|             | EG     | •