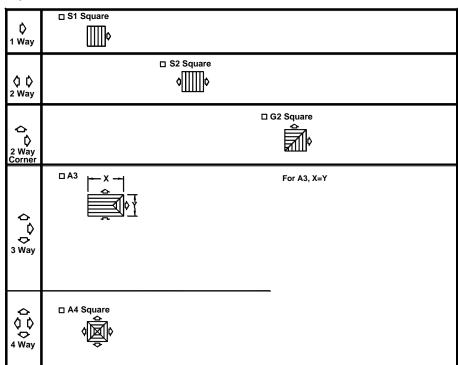

#### General Description -

- TDC-AA-NT is designed for 24" x 24" Narrow Tee regressed ceiling systems.
- TITUS Model TDC-AA-NT is a high capacity ceiling diffuser.
   Because it maintains an unbroken horizontal flow pattern from maximum CFM down to minimum, it is an excellent choice for variable air volume applications.
- Core is removable from the face of the diffuser.
- Lever operator on optional Model AG-95 damper allows easy volume adjustment from the face of the diffuser. (Rectangular necks only).
- Model TDC-AA-NT is extremely flexible, with cores available for 1, 2, 3 or 4-way horizontal flow patterns.
- Material is aluminum with misc. steel parts.