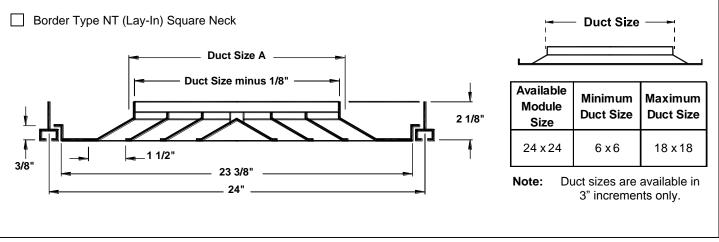

#### General Description -

- TDC-AA-NT is designed for 24" x 24" Narrow Tee regressed ceiling systems.
- TITUS Model TDC-AA-NT is a high capacity ceiling diffuser.
   Because it maintains an unbroken horizontal flow pattern from maximum CFM down to minimum, it is an excellent choice for variable air volume applications.
- Core is removable from the face of the diffuser.
- Lever operator on optional Model AG-95 damper allows easy volume adjustment from the face of the diffuser. (Rectangular necks only).
- Model TDC-AA-NT is extremely flexible, with cores available for 1, 2, 3 or 4-way horizontal flow patterns.
- Material is aluminum with misc. steel parts.