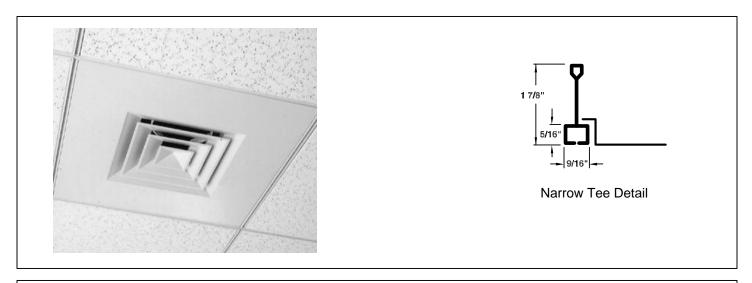

# Square and Rectangular Ceiling Diffusers Aluminum • Louvered Face • High Capacity

Model: TDC-AA-NT • Narrow Tee • Square or Round Neck

#### General Description -

- TDC-AA-NT is designed for 24" x 24" Narrow Tee regressed ceiling systems.
- TITUS Model TDC-AA-NT is a high capacity ceiling diffuser.
   Because it maintains an unbroken horizontal flow pattern from maximum CFM down to minimum, it is an excellent choice for variable air volume applications.
- Core is removable from the face of the diffuser.
- Lever operator on optional Model AG-95 damper allows easy volume adjustment from the face of the diffuser. (Rectangular necks only).
- Model TDC-AA-NT is extremely flexible, with cores available for 1, 2, 3 or 4-way horizontal flow patterns.
- Material is aluminum with misc. steel parts.