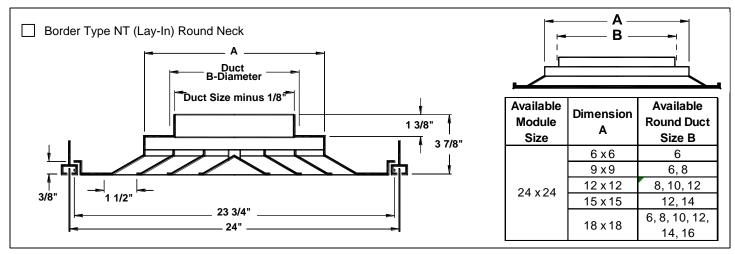

#### General Description -

- TDC-AA-NT is designed for 24" x 24" Narrow Tee regressed ceiling systems.
- TITUS Model TDC-AA-NT is a high capacity ceiling diffuser.
   Because it maintains an unbroken horizontal flow pattern from maximum CFM down to minimum, it is an excellent choice for variable air volume applications.
- Core is removable from the face of the diffuser.
- Lever operator on optional Model AG-95 damper allows easy volume adjustment from the face of the diffuser. (Rectangular necks only).
- Model TDC-AA-NT is extremely flexible, with cores available for 1, 2, 3 or 4-way horizontal flow patterns.
- Material is aluminum with misc. steel parts.