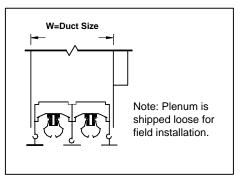

23-3/4, 47-3/4 |
| MLT, MLTI-38 | 3/4                | 3     | 4 1/2 | 6     | 7 1/2  |                             |                                 |                              |                              |                |                |
| MLT, MLTI-39 | 1                  | 3 1/4 | 5     | 6 3/4 | 8 1/2  |                             |                                 | 0, 0, 10, 12                 | 21 3/4, 45 3/4               | 23-3/4, 47-3/4 |                |
| MLT, MLTI-40 | 1-1/2              | 3 3/4 | 6     | 8 1/4 | 10 1/2 |                             |                                 |                              |                              |                |                |

Check if provided.



Dimensions are in inches.





## **Plenum Installation Details**



## General Description

- Standard Finish: #26 White
- Nominal diffuser lengths are 2 and 4 feet
- Diffuser material: extruded aluminum
- Plenum is steel.

Optional Blank-Offs: BLKV - Vinyl • Field cut