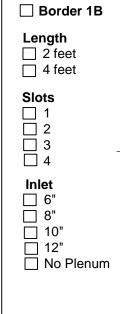

Check if provided.

| A THE STATE OF THE | INSULATION OPIONAL NOM MODULE LEI | NGTH A | .50 1.13 |
|--------------------------------------------------------------------------------------------------------------------------------------------------------------------------------------------------------------------------------------------------------------------------------------------------------------------------------------------------------------------------------------------------------------------------------------------------------------------------------------------------------------------------------------------------------------------------------------------------------------------------------------------------------------------------------------------------------------------------------------------------------------------------------------------------------------------------------------------------------------------------------------------------------------------------------------------------------------------------------------------------------------------------------------------------------------------------------------------------------------------------------------------------------------------------------------------------------------------------------------------------------------------------------------------------------------------------------------------------------------------------------------------------------------------------------------------------------------------------------------------------------------------------------------------------------------------------------------------------------------------------------------------------------------------------------------------------------------------------------------------------------------------------------------------------------------------------------------------------------------------------------------------------------------------------------------------------------------------------------------------------------------------------------------------------------------------------------------------------------------------------------|-----------------------------------|--------|----------|
| A ——                                                                                                                                                                                                                                                                                                                                                                                                                                                                                                                                                                                                                                                                                                                                                                                                                                                                                                                                                                                                                                                                                                                                                                                                                                                                                                                                                                                                                                                                                                                                                                                                                                                                                                                                                                                                                                                                                                                                                                                                                                                                                                                           | A L                               | B      |          |

| Standard<br>Inlet Size | Dimensions |        |  |  |
|------------------------|------------|--------|--|--|
|                        | Α          | В      |  |  |
|                        | Width      | Height |  |  |
| 6 Oval                 | 6 1/4      | 5 1/4  |  |  |
| 8 Oval                 | 9 3/8      | 5 1/4  |  |  |
| 10 Oval                | 12 1/2     | 5 1/4  |  |  |
| 12 Oval                | 14 1/8     | 7 7/8  |  |  |