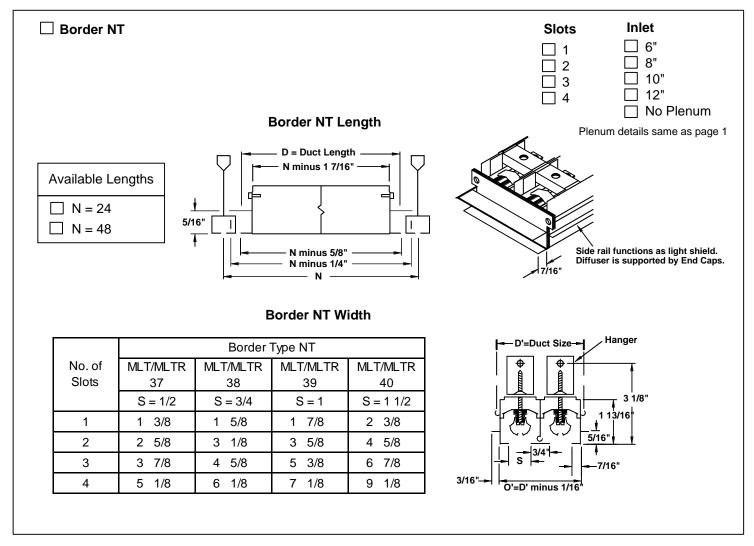

Check if provided.

| A THE STATE OF THE | INSULATION OPIONAL NOM MODULE LEI | NGTH A | .50 1.13 |
|--------------------------------------------------------------------------------------------------------------------------------------------------------------------------------------------------------------------------------------------------------------------------------------------------------------------------------------------------------------------------------------------------------------------------------------------------------------------------------------------------------------------------------------------------------------------------------------------------------------------------------------------------------------------------------------------------------------------------------------------------------------------------------------------------------------------------------------------------------------------------------------------------------------------------------------------------------------------------------------------------------------------------------------------------------------------------------------------------------------------------------------------------------------------------------------------------------------------------------------------------------------------------------------------------------------------------------------------------------------------------------------------------------------------------------------------------------------------------------------------------------------------------------------------------------------------------------------------------------------------------------------------------------------------------------------------------------------------------------------------------------------------------------------------------------------------------------------------------------------------------------------------------------------------------------------------------------------------------------------------------------------------------------------------------------------------------------------------------------------------------------|-----------------------------------|--------|----------|
| A ——                                                                                                                                                                                                                                                                                                                                                                                                                                                                                                                                                                                                                                                                                                                                                                                                                                                                                                                                                                                                                                                                                                                                                                                                                                                                                                                                                                                                                                                                                                                                                                                                                                                                                                                                                                                                                                                                                                                                                                                                                                                                                                                           | A L                               | B      |          |

| Standard<br>Inlet Size | Dimensions |        |  |  |
|------------------------|------------|--------|--|--|
|                        | Α          | В      |  |  |
|                        | Width      | Height |  |  |
| 6 Oval                 | 6 1/4      | 5 1/4  |  |  |
| 8 Oval                 | 9 3/8      | 5 1/4  |  |  |
| 10 Oval                | 12 1/2     | 5 1/4  |  |  |
| 12 Oval                | 14 1/8     | 7 7/8  |  |  |

| MLT Model    | S<br>Slot<br>Width | Slot  |       |       |        | Nominal<br>Module<br>Length | Available<br>Inlets<br>(inches) | Plenum<br>Length<br>(inches) | L<br>Unit Length<br>(inches) |                |                |
|--------------|--------------------|-------|-------|-------|--------|-----------------------------|---------------------------------|------------------------------|------------------------------|----------------|----------------|
|              |                    | 1     | 2     | 3     | 4      |                             | Oval                            | Standard                     | Standard                     |                |                |
| MLT, MLTI-37 | 1/2                | 2 3/4 | 4     | 5 1/4 | 6 1/2  | - 24, 48                    | 24, 48                          | 24 49                        | 6, 8, 10, 12                 | 21 3/4, 45 3/4 | 23-3/4, 47-3/4 |
| MLT, MLTI-38 | 3/4                | 3     | 4 1/2 | 6     | 7 1/2  |                             |                                 |                              |                              |                |                |
| MLT, MLTI-39 | 1                  | 3 1/4 | 5     | 6 3/4 | 8 1/2  |                             |                                 | 0, 0, 10, 12                 | 21 3/4, 45 3/4               | 23-3/4, 47-3/4 |                |
| MLT, MLTI-40 | 1-1/2              | 3 3/4 | 6     | 8 1/4 | 10 1/2 |                             |                                 |                              |                              |                |                |