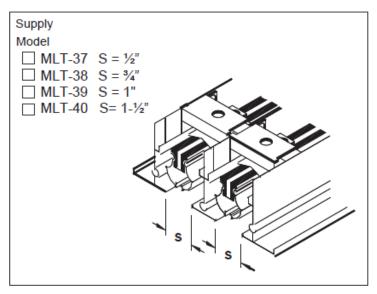

## Linear Slot Ceiling Diffusers Aluminum • Modulinear • Modular Lay-In

Models: MLT-37 • 1/2" Slot • Supply • Non-Insulated Plenum
MLT-38 • 3/4" Slot • Supply • Non-Insulated Plenum
MLT-39 • 1" Slot • Supply • Non-Insulated Plenum
MLT-40 • 1-1/2" Slot • Supply • Non-Insulated Plenum
MLTI-37 • 1/2" Slot • Supply • Insulated Plenum
MLTI-38 • 3/4" Slot • Supply • Insulated Plenum
MLTI-39 • 1" Slot • Supply • Insulated Plenum
MLTI-40 • 1-1/2" Slot • Supply • Insulated Plenum

| MLT Model    | S<br>Slot<br>Width | Slot  |       |       |        | Nominal<br>Module<br>Length | Available<br>Inlets<br>(inches) | Plenum<br>Length<br>(inches) | L<br>Unit Length<br>(inches) |                |                |
|--------------|--------------------|-------|-------|-------|--------|-----------------------------|---------------------------------|------------------------------|------------------------------|----------------|----------------|
|              |                    | 1     | 2     | 3     | 4      |                             | Oval                            | Standard                     | Standard                     |                |                |
| MLT, MLTI-37 | 1/2                | 2 3/4 | 4     | 5 1/4 | 6 1/2  | - 24, 48                    | 24, 48                          | 24 49                        | 6, 8, 10, 12                 | 21 3/4, 45 3/4 | 23-3/4, 47-3/4 |
| MLT, MLTI-38 | 3/4                | 3     | 4 1/2 | 6     | 7 1/2  |                             |                                 |                              |                              |                |                |
| MLT, MLTI-39 | 1                  | 3 1/4 | 5     | 6 3/4 | 8 1/2  |                             |                                 | 0, 0, 10, 12                 | 21 3/4, 45 3/4               | 23-3/4, 47-3/4 |                |
| MLT, MLTI-40 | 1-1/2              | 3 3/4 | 6     | 8 1/4 | 10 1/2 |                             |                                 |                              |                              |                |                |