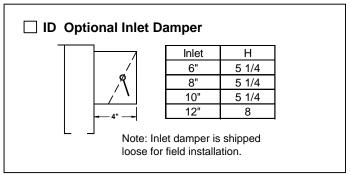

| Standard<br>Inlet Size | Dimensions |        |  |  |
|------------------------|------------|--------|--|--|
|                        | Α          | В      |  |  |
|                        | Width      | Height |  |  |
| 6 Oval                 | 6 1/4      | 5 1/4  |  |  |
| 8 Oval                 | 9 3/8      | 5 1/4  |  |  |
| 10 Oval                | 12 1/2     | 5 1/4  |  |  |
| 12 Oval                | 14 1/8     | 7 7/8  |  |  |