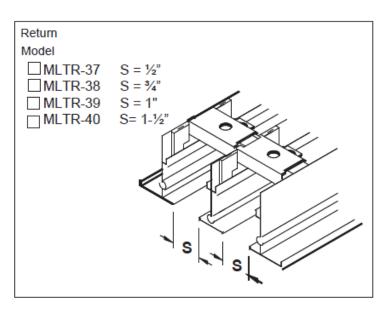

MLTR-37 • 1/2" Slot • Return • Non-Insulated Plenum MLTR-38 • 3/4" Slot • Return • Non-Insulated Plenum MLTR-39 • 1" Slot • Return • Non-Insulated Plenum MLTR-40 • 1-1/2" Slot • Return • Non-Insulated Plenum MLTRI-37 • 1/2" Slot • Return • Insulated Plenum MLTRI-38 • 3/4" Slot • Return • Insulated Plenum MLTRI-39 • 1" Slot • Return • Insulated Plenum MLTRI-40 • 1-1/2" Slot • Return • Insulated Plenum

| MLT Model    | S<br>Slot<br>Width | Slot  |       |       |        | Nominal<br>Module<br>Length | Available<br>Inlets<br>(inches) | Plenum<br>Length<br>(inches) | L<br>Unit Length<br>(inches) |                |                |
|--------------|--------------------|-------|-------|-------|--------|-----------------------------|---------------------------------|------------------------------|------------------------------|----------------|----------------|
|              |                    | 1     | 2     | 3     | 4      |                             | Oval                            | Standard                     | Standard                     |                |                |
| MLT, MLTI-37 | 1/2                | 2 3/4 | 4     | 5 1/4 | 6 1/2  | - 24, 48                    | 24, 48                          | 24 49                        | 6, 8, 10, 12                 | 21 3/4, 45 3/4 | 23-3/4, 47-3/4 |
| MLT, MLTI-38 | 3/4                | 3     | 4 1/2 | 6     | 7 1/2  |                             |                                 |                              |                              |                |                |
| MLT, MLTI-39 | 1                  | 3 1/4 | 5     | 6 3/4 | 8 1/2  |                             |                                 | 0, 0, 10, 12                 | 21 3/4, 45 3/4               | 23-3/4, 47-3/4 |                |
| MLT, MLTI-40 | 1-1/2              | 3 3/4 | 6     | 8 1/4 | 10 1/2 |                             |                                 |                              |                              |                |                |