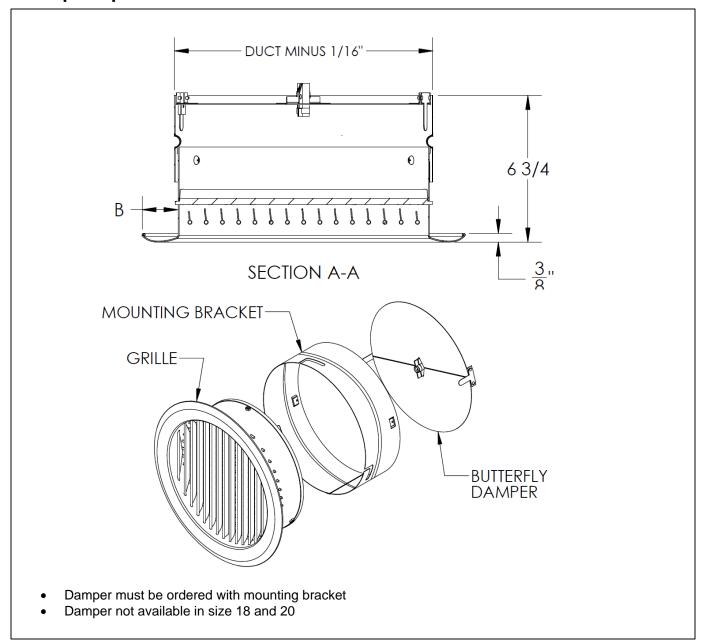

## **Damper Option**

Standard Finish: #26 White

#84 Black (Optional) #04 Mill (Optional)

## **General Description**

- Grilles can be surface mounted or duct mounted. Mounting bracket is installed and grille is inserted and rotated for quick mounting.
- Available with single or double deflection; adjustable louvers.
- Front louvers available in vertical or horizontal.
- All-aluminum construction available in duct diameters from 6" thru 20" in even increments.
- Optional Mounting Bracket and Damper available.