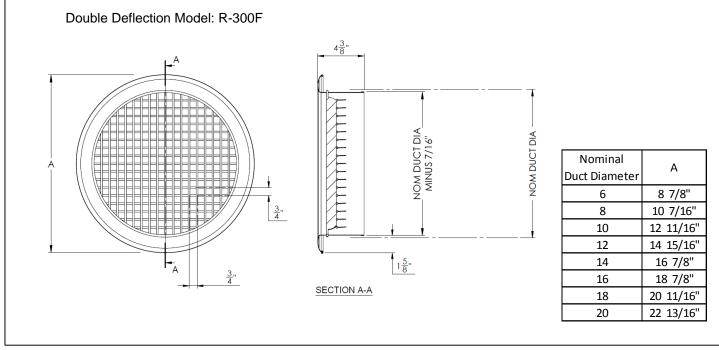

## Louvered Supply Grille, Round Single or Double Deflection • Optional Damper • Aluminum

Models: R-301F • Single Deflection • 3/4" Blade Spacing

R-300F • Double Deflection • 3/4" Blade Spacing

## **General Description**

- Grilles can be surface mounted or duct mounted. Mounting bracket is installed and grille is inserted and rotated for quick mounting.
- Available with single or double deflection; adjustable louvers.
- Front louvers available in vertical or horizontal.
- All-aluminum construction available in duct diameters from 6" thru 20" in even increments.
- Optional Mounting Bracket and Damper available.