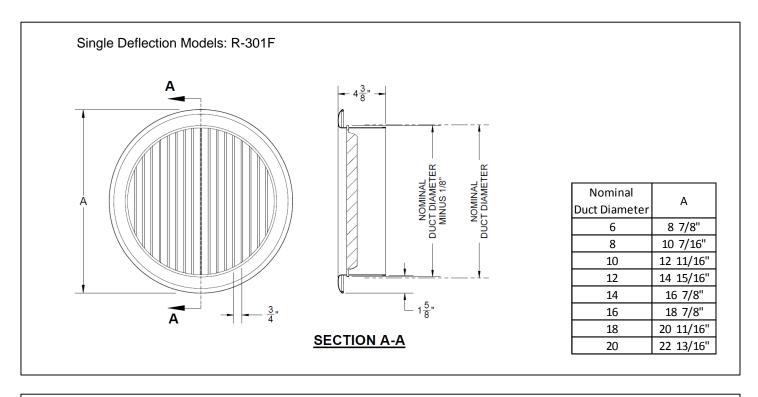

## Louvered Supply Grille, Round Single or Double Deflection • Optional Damper • Aluminum

Models: R-301F • Single Deflection • 3/4" Blade Spacing

R-300F • Double Deflection • 3/4" Blade Spacing

## **General Description**

- Grilles can be surface mounted or duct mounted. Mounting bracket is installed and grille is inserted and rotated for quick mounting.
- Available with single or double deflection; adjustable louvers.
- Front louvers available in vertical or horizontal.
- All-aluminum construction available in duct diameters from 6" thru 20" in even increments.
- Optional Mounting Bracket and Damper available.