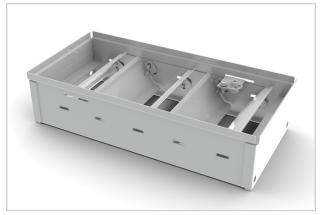

## AG-15-HD

- · Neck mounted
- · Uses steel s-clips for easy mounting and removal
- . Designed to fit drum louver (DL) models only

AG-15-HD

AG-15-HD / Steel / Heavy Duty Neck-Mounted