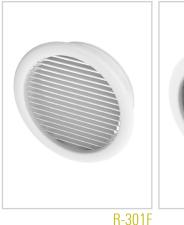

#### R-301F

- Grilles can be surface mounted or duct mounted. Mounting bracket is installed and grille is inserted and rotated for quick mounting.
- 3/4" blade spacing
- · Single deflection
- · Adjustable louvers
- All aluminum construction with duct diameters from 6" thru 20" in even increments

## MODELS:

Single Deflection Model R-301F

Double Deflection Model R-300F