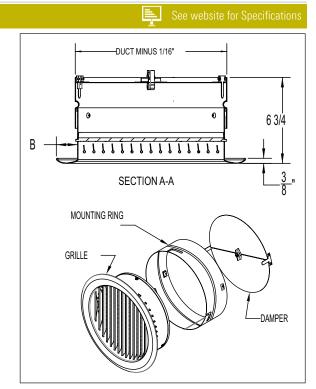

on with duct diameters from 6" thru 20" in even increments

### R-300FS

- Grilles can be surface mounted or duct mounted. Mounting bracket is installed and grille is inserted and rotated for quick mounting.
- 3/4" blade spacing
- · Double deflection
- · Adjustable louvers
- All aluminum construction with duct diameters from 6" thru 20" in even increments





F R-300F



metric sizes

## MODELS:

Single Deflection Model R-301F

Double Deflection Model R-300F

## FINISHES:

Standard Finish - #26 White Optional Finishes - #04 Mill / #84 Black

# **OVERVIEW**

# 3/4" Blade Spacing / Aluminum

Titus' R-300F/R-301F series is a round all-aluminum supply grille offering. These distinctive grilles are the perfect complement to our standard 300 series that will meet any application requirements.



Damper option