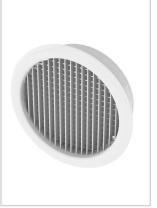

### R-300FS

- Grilles can be surface mounted or duct mounted. Mounting bracket is installed and grille is inserted and rotated for quick mounting.
- 3/4" blade spacing
- · Double deflection
- · Adjustable louvers
- All aluminum construction with duct diameters from 6" thru 20" in even increments

## MODELS:

Single Deflection Model R-301F

Double Deflection Model R-300F