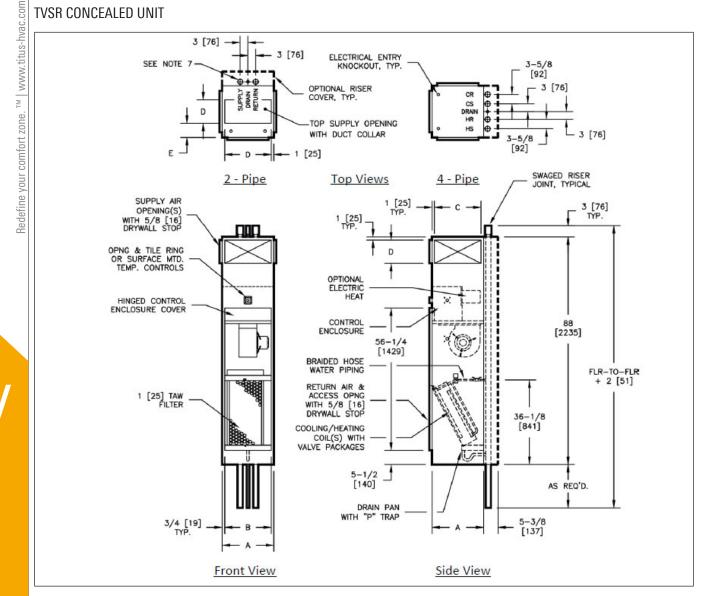

## TVSR CONCEALED UNIT

| Dimensions |          |            |                      |          |         |
|------------|----------|------------|----------------------|----------|---------|
| Unit Size  | А        | В          | Single/Double Supply |          | E E     |
|            |          |            | С                    | D        | E       |
| 03         | 18 [457] | 16 ½ [419] | 16 [406]             | 8 [203]  | 6 [152] |
| 06 & 08    | 20 [508] | 18 ½ [470] | 18 [457]             | 12 [305] | 6 [152] |
| 10 & 12    | 24 [610] | 22 ½ [572] | 22 [559]             | 14 [356] | 8 [203] |

## Notes:

- 1. All dimensions are inches [mm]. Metric values are soft conversion.
- All dimensions are  $\pm \frac{1}{4}$  [6mm] 2.
- Tile ring is installed on front of unit as shown, and may be 3. moved to left or right side of unit in field
- Wiring from electrical entry point to control enclosure is 4. furnished and installed by others in field
- 5. Risers available from 3/4" [19mm] to 3" [76mm] diameter with 1/2" [13mm] thick insulation, and 3/4" [19mm] to 2 1/2" [64mm] diameter with 3/4" [19mm] thick insulation
- 6. Riser length is 120" [3048mm] max., 100" [2540mm] min.
- 7. Back riser location shown. See arrangement drawings for available unit configurations.
- Factory mounted risers shown. Risers may also ship in advance 8. of unit. See Ship In Advance Riser drawings for details.