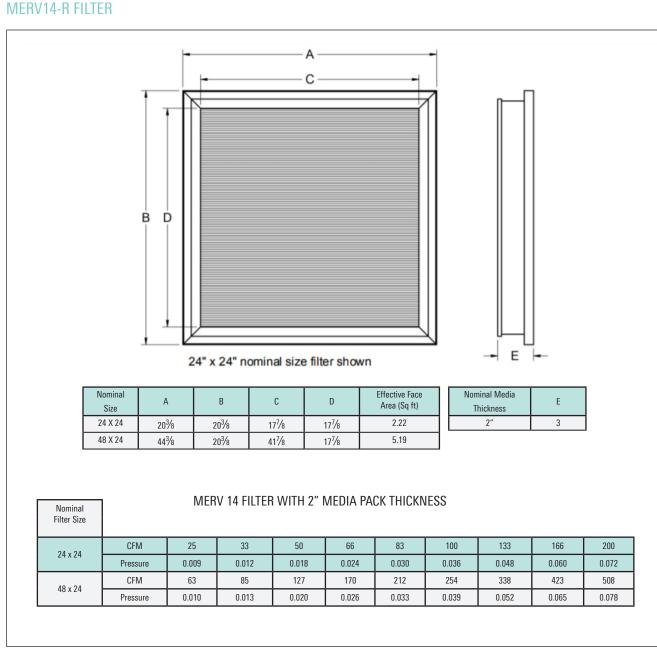

## DIMENSIONS

## critical environment diffusers



Redefine your comfort zone. <sup>TM</sup> | www.titus-hvac.com

## FILTER SPECIFICATIONS

- Titus MERV14-R filters are designed specifically to fit the RadiaTecR-AL, RadiaTecR-SS, TDCR-AA, TDCR-SS, TLFR-AA, TLFR-SS, TriTecR-AL, and TriTec-SS diffusers
- This filter model is not compatible with TLF-AA, TLF-SS, RadiaTec-AL, and RadiaTec-SS models equipped with HEPA rack option
- Filter efficiency is 95% with 0.3 micron particles per standard: IEST-RP-CC-001 (Institute of Environmental Science & Technology). Tested in accordance with IEST-RP-CC-034.
- Frame material is extruded anodized aluminum

- Filter is equipped with an expanded metal grille
- Filter has a downstream gel seal to mate with diffuser knife edge. Gel seal material is self-healing non-flowing urethane.
- Filter is construct