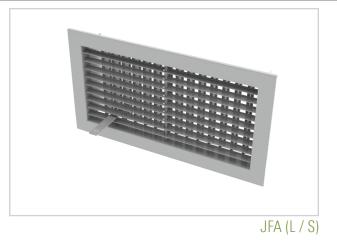

## JFA (L / S)

#### JFA-L

Redefine your comfort zone. <sup>TM</sup> | www.titus-hvac.com

- Individually adjustable extruded aluminum front blades, 3/4" centers
- Steel rear blades gang operated
- Pole operator handle for adjusting rear blades
- Blades parallel to the long dimension
- 20-gauge steel frame

#### Pole Operated Supply Grilles

These supply grilles are great for commercial / industrial applications. The pole operated rear blades are ganged for easy adjustment. Extruded aluminum front blades are individually adjustable for additional versatility.