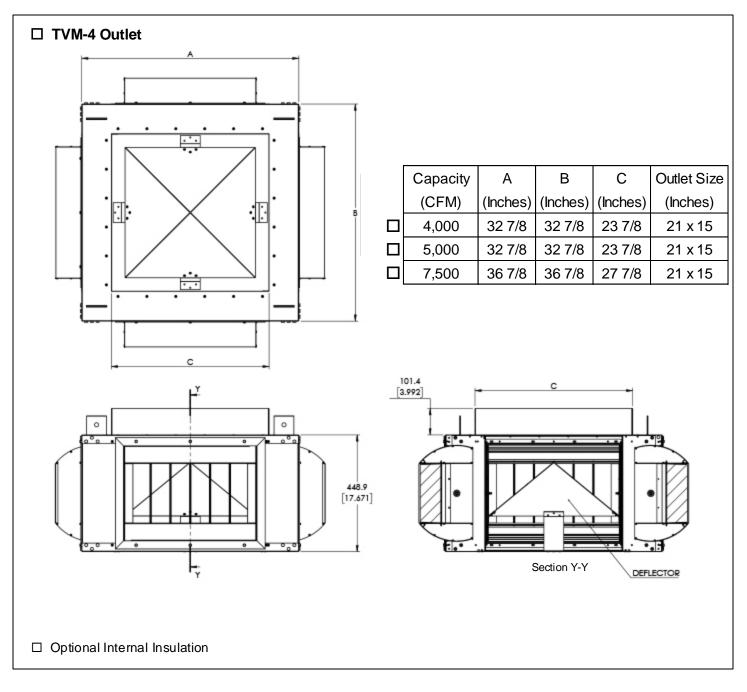

## **Multiple Drum Louver Outlets**

Model: TVM-4 • 4 Outlet • 4,000 to 7,500 CFM

General Description

- Plenum is constructed of steel
- Drum louver outlets are extruded aluminum
- Internal deflector provides balanced output
- Standard Finishes: 
  White 
  Black 
  Off-White
- Drum louvers are vertically and horizontally adjustable
- Integral hanger brackets
- Non-standard colors are available •

This submittal is meant to demonstrate general dimensions of this product. The drawings are not meant to detail every aspect of the product. Drawings are not to scale. Titus reserves the right to make changes without written notice.