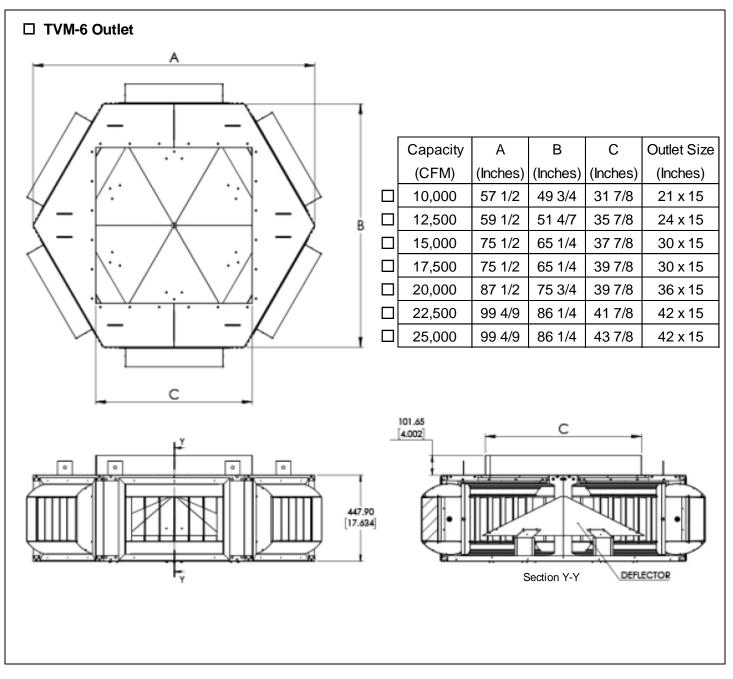

## **Multiple Drum Louver Outlets**

Model: TVM-6 • 6 Outlet • 10,000 to 25,500 CFM

General Description -

- Plenum is constructed of steel
- Drum louver outlets are extruded aluminum
- Internal deflector provides balanced output
- Standard Finishes: □ White □ Black □ Off-White
- Drum louvers are vertically and horizontally adjustable
- Integral hanger brackets
- Non-standard colors are available

This submittal is meant to demonstrate general dimensions of this product. The drawings are not meant to detail every aspect of the product. Drawings are not to scale. Titus reserves the right to make changes without written notice.