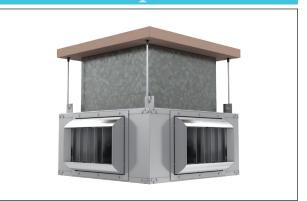

## TVM

- The TVM Ventilation Modules are designed for systems that require the distribution of a high volume of air from a single point through long adjustable air patterns in large facilities with high ceilings like data and distribution centers, warehouses, athletic centers and big box stores.
- The TVM plenum modules are made of steel with internal reinforcement and can handle flows from 4,000 to 25,000 CFM through multiple drum louver outlets made from extruded aluminum.
- Efficient air distribution through each outlet is achieved thanks to the interior baffle design.
- The drum louvers can be adjusted 30° vertically up or down from their center position, as well as horizontally using the individually adjustable louver blades.

## MODELS:

TVM-4 / Four Outlets TVM-6 / Six Outlets

### **OVERVIEW**

The TVM Ventilation Module is designed to be installed directly beneath a roof-mounted air handler.

TVM-4 Typical installation

TVM-6 Typical installation