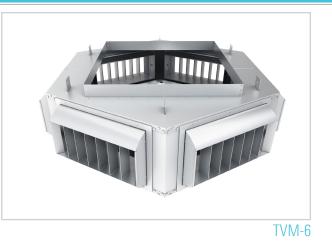

## TVM

- The TVM Ventilation Modules are designed for systems that require the distribution of a high volume of air from a single point through long adjustable air patterns in large facilities with high ceilings like data and distribution centers, warehouses, athletic centers and big box stores.
- The TVM plenum modules are made of steel with internal reinforcement and can handle flows from 4,000 to 25,000 CFM through multiple drum louver outlets made from extruded aluminum.
- Efficient air distribution through each outlet is achieved thanks to the interior baffle design.
- The drum louvers can be adjusted 30° vertically up or down from their center position, as well as horizontally using the individually adjustable louver blades.

## MODELS:

TVM-4 / Four Outlets TVM-6 / Six Outlets

### **OVERVIEW**

The TVM Ventilation Module is designed to be installed directly beneath a roof-mounted air handler.

TVM-4 Typical installation

TVM-6 Typical installation