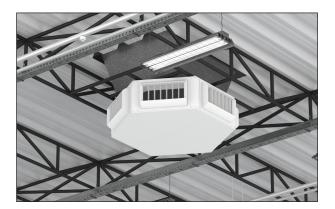

### **OVERVIEW**

The TVM Ventilation Module is designed to be installed directly beneath a roof-mounted air handler.

TVM-4 Typical installation

TVM-6 Typical installation