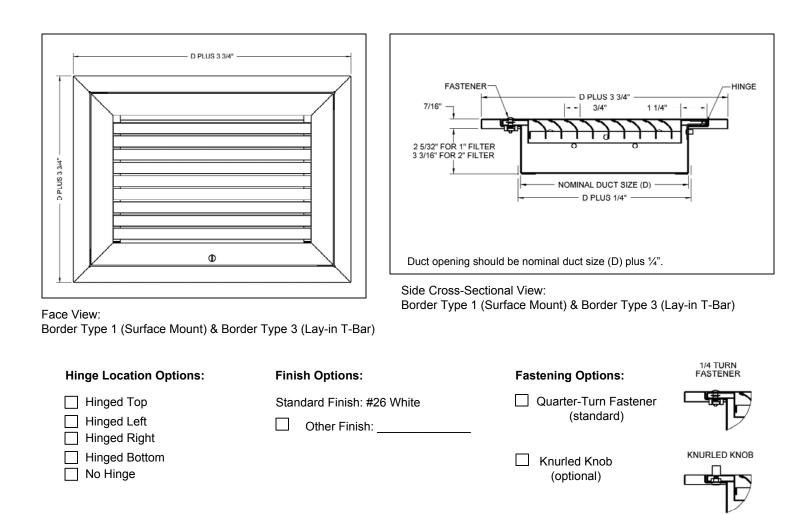

## Louvered Return Filter Grilles • Steel • 3/4" Blade Spacing

Models: 23RFL • 45° Deflection • Long Blades • 3/4" Spacing 23RFS • 45° Deflection • Short Blades • 3/4" Spacing

Available Sizes: 6" x 6" to 48" x 36" in one-inch increments. Fractional and oversize filter grilles are not available. Maximum size for border type 3 is module size minus 4".

| General Description |                                                                                                              |   |                                                                 |   | All dimensions are in inches.                                                                    |
|---------------------|--------------------------------------------------------------------------------------------------------------|---|-----------------------------------------------------------------|---|--------------------------------------------------------------------------------------------------|
| •                   | Series 23 filter grilles feature louvers spaced ¾" apart.                                                    | • | Blade deflection angle is 45°.                                  | • | All dimensions are $\pm 1/16$ ".                                                                 |
| •                   | 23 series models are available in                                                                            | • | Quarter turn fasteners are standard to make filter access easy. | • | Filters by others                                                                                |
|                     | common filter sizes. 1" thick filters<br>may be purchased from hardware<br>stores for the most common sizes. | • | Knurled knob fastener available as option                       | • | Dimensions are the same for<br>border type 1 (surface mount)<br>and border type 3 (lay-in T-bar) |