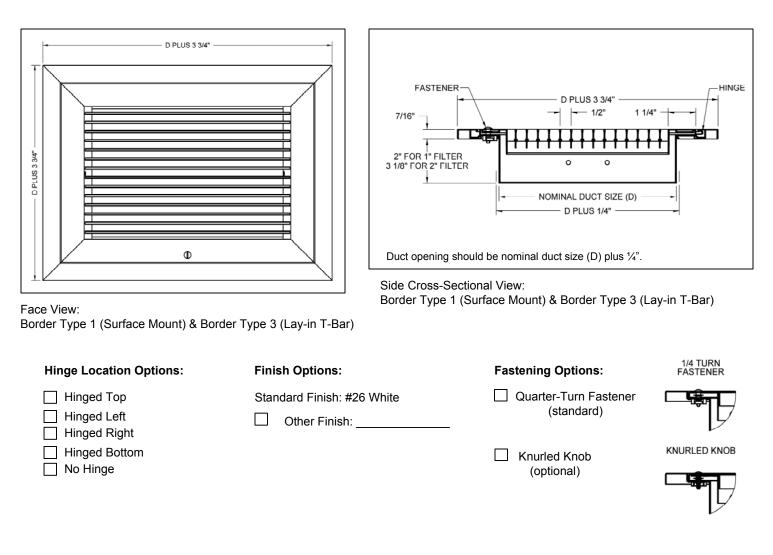

## Louver Return Filter Grilles • AeroBlade Series • Aluminum

Models: 55FFL • 0° Deflection • Long Blades • 1/2" Spacing 55FFS • 0° Deflection • Short Blades • 1/2" Spacing

Available Sizes: 6" x 6" to 48" x 36" in one-inch increments. Fractional and oversize filter grilles are not available. Maximum size for border type 3 is module size minus 4".

| General Description |                                                                                                              |   |                                                                 |   | All dimensions are in inches.                                                                    |  |
|---------------------|--------------------------------------------------------------------------------------------------------------|---|-----------------------------------------------------------------|---|--------------------------------------------------------------------------------------------------|--|
| •                   | Series 55FF filter grilles feature louvers spaced ½" a part.                                                 | • | Blade deflection angle is 0°.                                   | • | All dimensions are $\pm$ 1/16".                                                                  |  |
| •                   | 55FF models are available in                                                                                 | • | Quarter turn fasteners are standard to make filter access easy. | • | Filters by others                                                                                |  |
|                     | common filter sizes. 1" thick filters<br>may be purchased from hardware<br>stores for the most common sizes. | • | Knurled knob fastener available as option                       | • | Dimensions are the same for<br>border type 1 (surface mount)<br>and border type 3 (lay-in T-bar) |  |