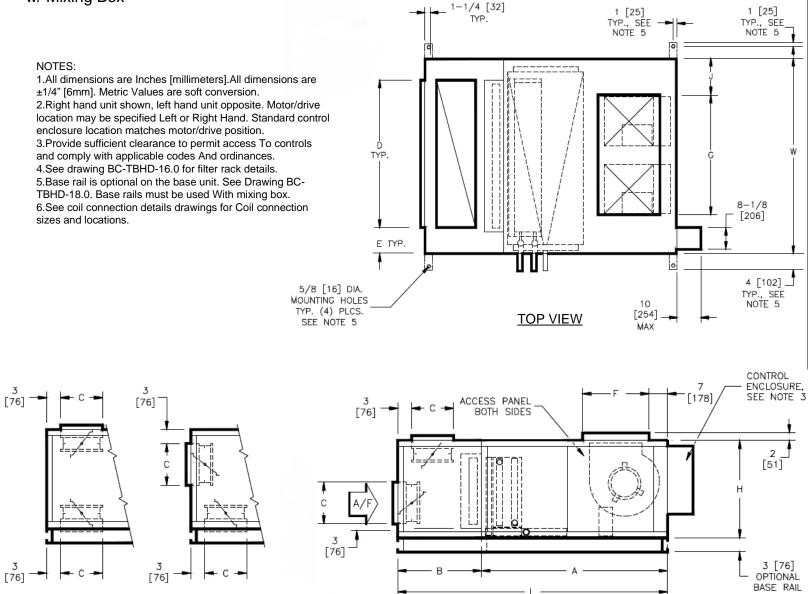

## TBHD Dual Blower Arr. 1 w/Mixing Box

**@** Titus

Model TBHD Dual Direct Drive Blower Coil Unit Discharge ARGT. 1 w/ Mixing Box

TOP/BTM INLET

<u>rear/btm\_inlet</u>

## SIDE VIEW

REAR/TOP INLET

## **DIMENSIONS**

| SIZ | E  | FAN SIZE    | L      | W      | Н     | А      | В     | С     | D      | E     | F     | G      | J      |
|-----|----|-------------|--------|--------|-------|--------|-------|-------|--------|-------|-------|--------|--------|
| 20  |    | 10 X 8      | 67     | 59     | 30    | 46     | 21    | 12    | 45     | 7     | 18    | 36-1/2 | 11-1/4 |
| 30  |    | [254 X 203] | [1702] | [1499] | [762] | [1168] | [533] | [305] | [1143] | [178] | [457] | [927]  | [286]  |
| 10  |    | 10 X 8      | 70     | 68     | 30    | 46     | 24    | 15    | 48     | 10    | 18    | 36-1/2 | 15-3/4 |
| 40  | 40 | [254 X 203] | [1778] | [1727] | [762] | [1168] | [610] | [381] | [1219] | [254] | [457] | [927]  | [400]  |