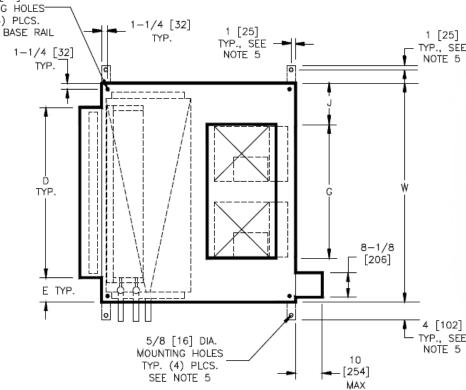

## **TBHD Dual Blower Arr. 1**

Model TBHD Direct Drive Dual Blower 9/16 [14] DIA. Coil Unit Discharge ARGT. 1 MOUNTING HOLESTYP. (4) PLCS.

WITHOUT

#### NOTES:

sizes and locations.

1.All dimensions are Inches [millimeters].All dimensions are ±1/4" [6mm]. Metric Values are soft conversion.

2.Right hand unit shown, left hand unit opposite. Motor/drive location may be specified Left or Right Hand. Standard control enclosure location matches motor/drive position.

3.Provide sufficient clearance to permit access to controls and comply with applicable codes And ordinances.

4.See drawing BC-TBHD-16.0 for filter rack details.

5.Base rail is optional on the base unit. See drawing BC-TBHD-18.0. Base rails must be used with mixing box.

#### **DIMENSIONS**

| SIZE | FAN SIZE    | L      | W      | Н     | С     | D      | E     | F     | G      | J      |
|------|-------------|--------|--------|-------|-------|--------|-------|-------|--------|--------|
| 30   | 10 X 8      | 46     | 59     | 30    | 25    | 51     | 4     | 18    | 36-1/2 | 11-1/4 |
|      | [254 X 203] | [1168] | [1499] | [762] | [635] | [1295] | [102] | [457] | [927]  | [286]  |
| 40   | 10 X 8      | 46     | 68     | 30    | 25    | 59     | 4-1/2 | 18    | 36-1/2 | 15-3/4 |
|      | [254 X 203] | [1168] | [1727] | [762] | [635] | [1499] | [114] | [457] | [927]  | [400]  |