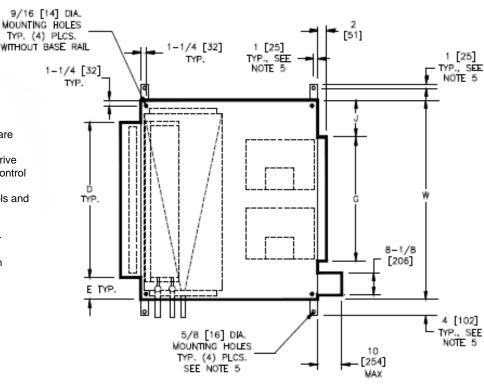

## NOTES:

- 1.All dimensions are Inches [millimeters].All dimensions are
- ±1/4" [6mm]. Metric Values are soft conversion.
- 2.Right hand unit shown, left hand unit opposite. Motor/drive location may be specified Left or Right Hand. Standard control enclosure location matches motor/drive position.
- 3. Provide sufficient clearance to permit access To controls and comply with applicable codes and ordinances.
- 4.See drawing BC-TBHD-16.0 for filter rack details.
- 5.Base rail is optional on the base unit. See Drawing BC-
- TBHD-18.0. Base rails must be used with mixing box.
- 6.See coil connection details drawings for coil connection sizes and locations.

SIDE VIEW

## **DIMENSIONS**

| SIZE | FAN SIZE    | L      | W      | Н     | С     | D      | E     | F     | G      | J      |
|------|-------------|--------|--------|-------|-------|--------|-------|-------|--------|--------|
| 30   | 10 X 8      | 46     | 59     | 30    | 25    | 51     | 4     | 18    | 36-1/2 | 11-1/4 |
|      | [254 X 203] | [1168] | [1499} | [762] | [635] | [1295] | [102] | [457] | [927]  | [286]  |
| 40   | 10 X 8      | 46     | 68     | 30    | 25    | 59     | 4-1/2 | 18    | 36-1/2 | 15-3/4 |
|      | [254 X 203] | [1168] | [1727] | [762] | [635] | [1499] | [114] | [457] | [927]  | [400]  |