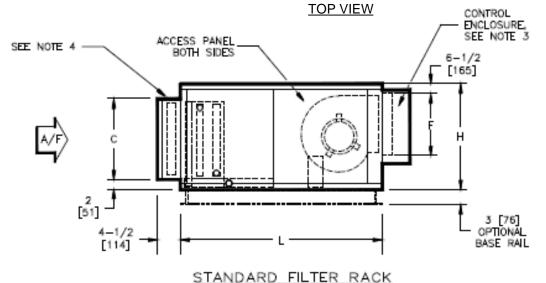

## NOTES:

- 1.All dimensions are Inches [millimeters].All dimensions are
- ±1/4" [6mm]. Metric Values are soft conversion.
- 2.Right hand unit shown, left hand unit opposite. Motor/drive location may be specified Left or Right Hand. Standard control enclosure location matches motor/drive position.
- 3. Provide sufficient clearance to permit access To controls and comply with applicable codes and ordinances.
- 4.See drawing BC-TBHD-16.0 for filter rack details.
- 5.Base rail is optional on the base unit. See Drawing BC-
- TBHD-18.0. Base rails must be used with mixing box.
- 6.See coil connection details drawings for coil connection sizes and locations.