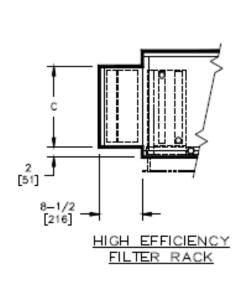

## NOTES:

- 1.All dimensions are Inches [millimeters].All dimensions are
- ±1/4" [6mm]. Metric Values are soft conversion.
- 2.Right hand unit shown, left hand unit opposite. Motor/drive location may be specified Left or Right Hand. Standard control enclosure location matches motor/drive position.
- 3. Provide sufficient clearance to permit access To controls and comply with applicable codes and ordinances.
- 4.See drawing BC-TBHD-16.0 for filter rack details.
- 5.Base rail is optional on the base unit. See Drawing BC-
- TBHD-18.0. Base rails must be used with mixing box.
- 6.See coil connection details drawings for coil connection sizes and locations.