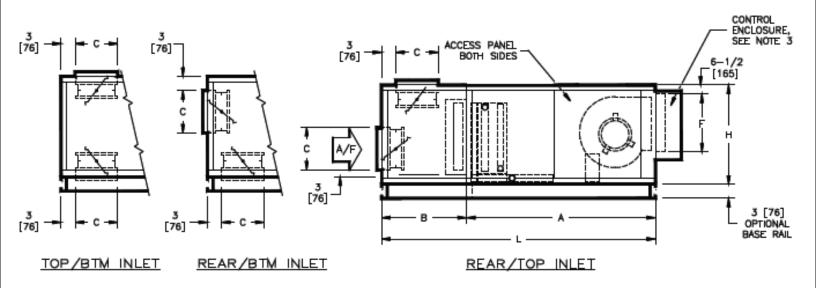

#### NOTES:

- 1.All dimensions are Inches [millimeters].All dimensions are  $\pm 1/$
- 4" [6mm]. Metric Values are soft conversion.
- 2. Right hand unit shown, left hand unit opposite. Motor/drive location may be specified Left or Right Hand. Standard control enclosure location matches motor/drive position.
- 3. Provide sufficient clearance to permit access To controls and comply with applicable codes and ordinances.
- 4.See drawing BC-TBHD-16.0 for filter rack details.
- 5.Base rail is optional on the base unit. See Drawing BC-
- TBHD-18.0. Base rails must be used With mixing box.
- 6.See coil connection details drawings for coil connection sizes and locations.

#### **DIMENSIONS**

| SIZE | FAN SIZE    | L      | W      | Н     | Α      | В     | С     | D      | E     | F     | G      | J      |
|------|-------------|--------|--------|-------|--------|-------|-------|--------|-------|-------|--------|--------|
| 20   | 10 X 8      | 67     | 59     | 30    | 46     | 21    | 12    | 45     | 7     | 18    | 36-1/2 | 11-1/4 |
| 30   | [254 X 203] | [1702] | [1499] | [762] | [1168] | [533] | [305] | [1143] | [178] | [457] | [927]  | [286]  |
| 40   | 10 X 8      | 70     | 68     | 30    | 46     | 24    | 15    | 48     | 10    | 18    | 36-1/2 | 15-3/4 |
|      | [254 X 203] | [1778] | [1727] | [762] | [1168] | [610] | [381] | [1219] | [254] | [457] | [927]  | [400]  |