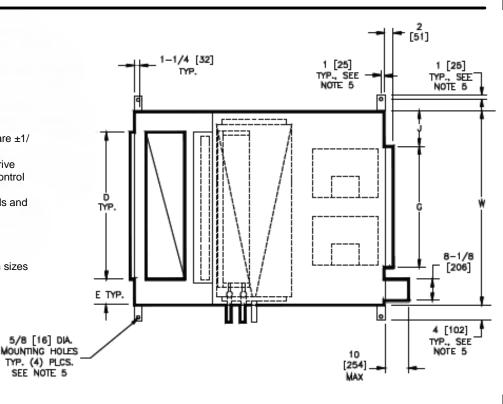

#### NOTES:

- 1.All dimensions are Inches [millimeters].All dimensions are  $\pm 1/$
- 4" [6mm]. Metric Values are soft conversion.
- 2. Right hand unit shown, left hand unit opposite. Motor/drive location may be specified Left or Right Hand. Standard control enclosure location matches motor/drive position.
- 3. Provide sufficient clearance to permit access To controls and comply with applicable codes and ordinances.
- 4.See drawing BC-TBHD-16.0 for filter rack details.
- 5.Base rail is optional on the base unit. See Drawing BC-
- TBHD-18.0. Base rails must be used With mixing box.
- 6.See coil connection details drawings for coil connection sizes and locations.

### SIDE VIEW

#### **DIMENSIONS**

| SIZE | FAN SIZE    | L      | W      | Н     | Α      | В     | С     | D      | E     | F     | G      | J      |
|------|-------------|--------|--------|-------|--------|-------|-------|--------|-------|-------|--------|--------|
| 20   | 10 X 8      | 67     | 59     | 30    | 46     | 21    | 12    | 45     | 7     | 18    | 36-1/2 | 11-1/4 |
| 30   | [254 X 203] | [1702] | [1499] | [762] | [1168] | [533] | [305] | [1143] | [178] | [457] | [927]  | [286]  |
| 40   | 10 X 8      | 70     | 68     | 30    | 46     | 24    | 15    | 48     | 10    | 18    | 36-1/2 | 15-3/4 |
|      | [254 X 203] | [1778] | [1727] | [762] | [1168] | [610] | [381] | [1219] | [254] | [457] | [927]  | [400]  |