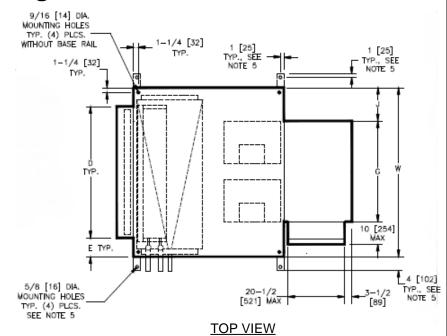

#### NOTES:

- 1.All dimensions are Inches [millimeters].All dimensions are ±1/
- 4" [6mm]. Metric values are soft conversion.
- 2. Right hand unit shown, left hand unit opposite. Motor/drive location may be specified Left or Right Hand. Standard control enclosure location matches motor/drive position.
- 3. Provide sufficient clearance to permit access to controls and comply with applicable codes and ordinances.
- 4.See drawing BC-TBHD-16.0 for filter rack details.
- 5.Base rail is optional on the base unit. See Drawing BC-TBHD-
- 18.0. Base rails must be used With mixing box.
- 6. See coil connection details drawings for coil connection sizes and locations.

#### **DIMENSIONS**

| SIZE | FAN SIZE    | L      | W      | Н     | С     | D      | E     | F     | G      | J      |
|------|-------------|--------|--------|-------|-------|--------|-------|-------|--------|--------|
| 30   | 10 X 8      | 46     | 59     | 30    | 25    | 51     | 4     | 12    | 34-1/2 | 12-3/8 |
|      | [254 X 203] | [1168] | [1499] | [762] | [635] | [1295] | [102] | [305] | [870]  | [314]  |
| 40   | 10 X 8      | 46     | 68     | 30    | 25    | 59     | 4-1/2 | 12    | 34-1/2 | 16-7/8 |
|      | [254 X 203] | [1168] | [1727] | [762] | [635] | [1499] | [114] | [305] | [870]  | [429]  |