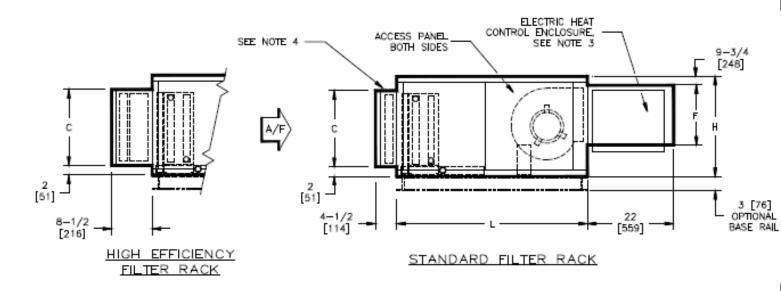

#### NOTES:

- 1.All dimensions are Inches [millimeters].All dimensions are ±1/
- 4" [6mm]. Metric values are soft conversion.
- 2. Right hand unit shown, left hand unit opposite. Motor/drive location may be specified Left or Right Hand. Standard control enclosure location matches motor/drive position.
- 3. Provide sufficient clearance to permit access to controls and comply with applicable codes and ordinances.
- 4.See drawing BC-TBHD-16.0 for filter rack details.
- 5.Base rail is optional on the base unit. See Drawing BC-TBHD-
- 18.0. Base rails must be used With mixing box.
- 6. See coil connection details drawings for coil connection sizes and locations.

#### **DIMENSIONS**

| SIZE | FAN SIZE    | L      | W      | Н     | С     | D      | E     | F     | G      | J      |
|------|-------------|--------|--------|-------|-------|--------|-------|-------|--------|--------|
| 30   | 10 X 8      | 46     | 59     | 30    | 25    | 51     | 4     | 12    | 34-1/2 | 12-3/8 |
|      | [254 X 203] | [1168] | [1499] | [762] | [635] | [1295] | [102] | [305] | [870]  | [314]  |
| 40   | 10 X 8      | 46     | 68     | 30    | 25    | 59     | 4-1/2 | 12    | 34-1/2 | 16-7/8 |
|      | [254 X 203] | [1168] | [1727] | [762] | [635] | [1499] | [114] | [305] | [870]  | [429]  |