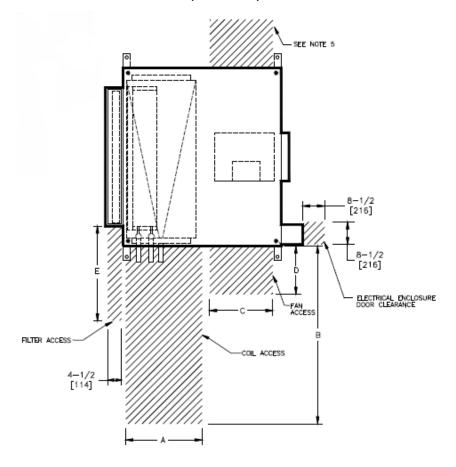

## **TOP VIEW**

## SIDE VIEW

#### NOTES:

- 1.All dimensions are Inches [millimeters].All dimensions are  $\pm 1/4$ " [6mm]. Metric values are soft conversion.
- 2.Right hand unit shown, left hand unit opposite. Motor/drive location may be specified Left or Right hand. Standard control enclosure location matches motor/drive position.
- 3.Provide sufficient clearance to permit access to controls and comply with applicable codes and ordinances.
- 4.Flat filter rack may be located at unit inlet as required. See drawing BC-TBHD-16.0 for rack filter details
- 5.Dual blower units require service access to both side access panels for motor/blower removal.

|   |    |        | _      | -      | _      | _     |  |
|---|----|--------|--------|--------|--------|-------|--|
|   | 8  | 18-3/4 | 30     | 17-3/4 | 17-3/4 | 20    |  |
|   |    | [476]  | [762]  | [451]  | [451]  | [508] |  |
|   | 12 | 18-3/4 | 36     | 17-3/4 | 17-3/4 | 25    |  |
|   |    | [476]  | [914]  | [451]  | [451]  | [635] |  |
|   | 16 | 18-3/4 | 44     | 17-3/4 | 17-3/4 | 20    |  |
|   |    | [476]  | [1118] | [451]  | [451]  | [508] |  |
|   | 20 | 18-3/4 | 50     | 17-3/4 | 17-3/4 | 20    |  |
|   |    | [476]  | [1270] | [451]  | [451]  | [508] |  |
|   | 30 | 27-3/4 | 59     | 27-3/4 | 27-3/4 | 20    |  |
|   |    | [705]  | [1499] | [705]  | [705]  | [508] |  |
|   | 40 | 27-3/4 | 68     | 27-3/4 | 27-3/4 | 20    |  |
|   |    | [705]  | [1727] | [705]  | [705]  | [508] |  |
| Г | 1  |        |        |        |        |       |  |