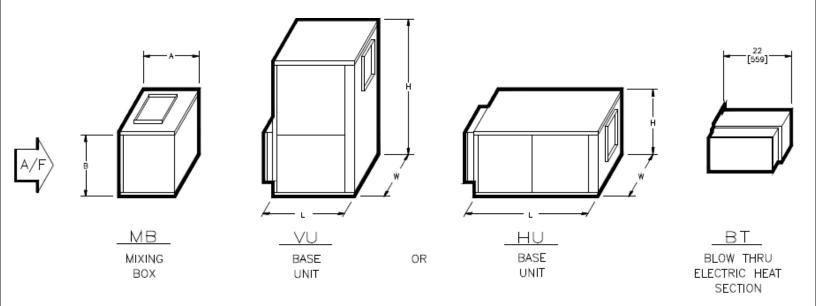

## **TBHD & TBVD Direct Drive Blower Coil Unit Configurations**

Model TBHD/TBVD Direct Drive Blower Coil Unit Unit Configuration

## NOTES:

- 1.All dimensions are Inches [millimeters].All dimensions are  $\pm 1/4$ " [6mm]. Metric values are soft conversion.
- 2.See drawing BC-TBHD-18.0 for rigging hole and base rail details
- 3. This drawing is for identification of unit configuration only. See individual and section drawings for submittal details.
- 4. Flat filter rack will be located as required.

| UNIT SIZES | Н      |        | <b>\</b> \ | L      |       | MB (HU) |        | MB (VU) |       |
|------------|--------|--------|------------|--------|-------|---------|--------|---------|-------|
|            | HU     | VU     | W          | HU     | VU    | Α       | В      | Α       | В     |
| 08         | 21     | 44     | 30         | 40     | 24    | 18      | 21     | 18      | 21    |
|            | [533]  | [1118] | [762]      | [1016] | [610] | [457]   | [533]  | [457]   | [533] |
| 12         | 21     | 44     | 36         | 40     | 24    | 18      | 21     | 18      | 21    |
|            | [533]  | [1118] | [914]      | [1016] | [610] | [457]   | [533]  | [457]   | [533] |
| 16         | 21     | 44     | 44         | 40     | 24    | 18      | 21     | 18      | 21    |
|            | [533]  | [1118] | [1118]     | [1016] | [610] | [457]   | [533]  | [457]   | [533] |
| 20         | 22-1/2 | 50     | 50         | 40     | 30    | 21      | 22-1/2 | 21      | 21    |
|            | [572]  | [1270] | [1270]     | [1016] | [762] | [533]   | [572]  | [533]   | [533] |
| 30         | 30     | 56     | 59         | 46     | 30    | 21      | 30     | 21      | 30    |
|            | [762]  | [1422] | [1499]     | [1168] | [762] | [533]   | [762]  | [533]   | [762] |
| 40         | 30     | 59     | 68         | 46     | 30    | 24      | 30     | 24      | 30    |
|            | [762]  | [1499] | [1727]     | [1168] | [762] | [610]   | [762]  | [610]   | [762] |