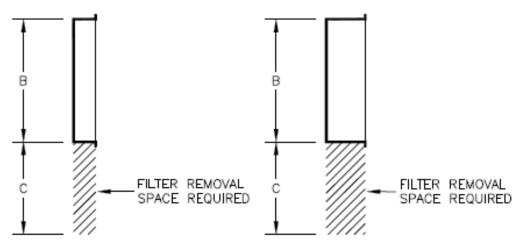

## SIDE VIEWS

|                                                                                                                                                                                                                                                                                                                                                                         |                                                                                   |    | SIZE  | A      | В           | С           | QTY & SIZE FILTERS |  |
|-------------------------------------------------------------------------------------------------------------------------------------------------------------------------------------------------------------------------------------------------------------------------------------------------------------------------------------------------------------------------|-----------------------------------------------------------------------------------|----|-------|--------|-------------|-------------|--------------------|--|
|                                                                                                                                                                                                                                                                                                                                                                         |                                                                                   |    | 08    | 16     | 20          | 20          | (1) 16 X 20        |  |
|                                                                                                                                                                                                                                                                                                                                                                         |                                                                                   |    | 08    | [406]  | [508]       | [508]       | (1) 10 × 20        |  |
|                                                                                                                                                                                                                                                                                                                                                                         |                                                                                   |    | 12    | 16     | 25          | 25          | (1) 16 X 25        |  |
|                                                                                                                                                                                                                                                                                                                                                                         |                                                                                   | 12 | [406] | [635]  | [635]       | (1) 10 × 25 |                    |  |
| Notes:<br>1 All dimensions are inches [mi                                                                                                                                                                                                                                                                                                                               | Notes:<br>I.All dimensions are inches [millimeters].All dimensions are ±¼" [6mm]. |    | 16    | 16     | 39-1/2      | 20          | (2) 16 X 20        |  |
| Metric values are soft conversion.                                                                                                                                                                                                                                                                                                                                      |                                                                                   | 20 | [406] | [1003] | [508]       | (2) 10 × 20 |                    |  |
| <ul> <li>2.Flat filter rack may be located at unit inlet as required.</li> <li>3.Standard rack will accept nominal 1" or 2" thick filters.</li> <li>4.High eff. Rack will accept nominal 2" and/or 4" thick filters.</li> <li>5.High eff. Rack not available "HM" and "VM" units.</li> <li>6.1" duct connections space provided on entering side of rack for</li> </ul> |                                                                                   |    | 16    | 44-1/2 | 25          | (1) 16 X 20 |                    |  |
|                                                                                                                                                                                                                                                                                                                                                                         |                                                                                   |    | [406] | [1130] | [635]       | (1) 16 X 25 |                    |  |
|                                                                                                                                                                                                                                                                                                                                                                         |                                                                                   |    | 30    | 25     | 51          | 25          | (2) 16 X 20        |  |
| connection of filed ductwork.                                                                                                                                                                                                                                                                                                                                           |                                                                                   | 40 | [635] | [1295] | [635]       | (1) 16 X 25 |                    |  |
| <ul><li>7.Hinged cover provided on both sides of externally mounted filter racks.</li><li>Internal standard filter racks have pivoting bar type filter retainer.</li><li>8.See individual unit submittal drawings for location of filter rack on unit.</li></ul>                                                                                                        |                                                                                   |    | 25    | 59     | 25          | (2) 20 X 25 |                    |  |
|                                                                                                                                                                                                                                                                                                                                                                         |                                                                                   |    | [635] | [1499] | [635]       | (3) 20 X 25 |                    |  |
| New                                                                                                                                                                                                                                                                                                                                                                     | 08/04/22                                                                          | SP |       |        | New Release |             |                    |  |