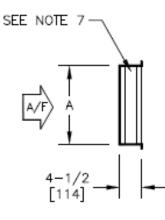

## SIDE VIEWS

|                                                                                                                                                                                                                                                                                                                                                                         |                                                                                   |    | SIZE  | A      | В           | С           | QTY & SIZE FILTERS |  |
|-------------------------------------------------------------------------------------------------------------------------------------------------------------------------------------------------------------------------------------------------------------------------------------------------------------------------------------------------------------------------|-----------------------------------------------------------------------------------|----|-------|--------|-------------|-------------|--------------------|--|
|                                                                                                                                                                                                                                                                                                                                                                         |                                                                                   |    | 08    | 16     | 20          | 20          | (1) 16 X 20        |  |
|                                                                                                                                                                                                                                                                                                                                                                         |                                                                                   |    | 08    | [406]  | [508]       | [508]       | (1) 10 × 20        |  |
|                                                                                                                                                                                                                                                                                                                                                                         |                                                                                   |    | 12    | 16     | 25          | 25          | (1) 16 X 25        |  |
|                                                                                                                                                                                                                                                                                                                                                                         |                                                                                   | 12 | [406] | [635]  | [635]       | (1) 10 × 25 |                    |  |
| Notes:<br>1 All dimensions are inches [mi                                                                                                                                                                                                                                                                                                                               | Notes:<br>I.All dimensions are inches [millimeters].All dimensions are ±¼" [6mm]. |    | 16    | 16     | 39-1/2      | 20          | (2) 16 X 20        |  |
| Metric values are soft conversion.                                                                                                                                                                                                                                                                                                                                      |                                                                                   | 20 | [406] | [1003] | [508]       | (2) 10 × 20 |                    |  |
| <ul> <li>2.Flat filter rack may be located at unit inlet as required.</li> <li>3.Standard rack will accept nominal 1" or 2" thick filters.</li> <li>4.High eff. Rack will accept nominal 2" and/or 4" thick filters.</li> <li>5.High eff. Rack not available "HM" and "VM" units.</li> <li>6.1" duct connections space provided on entering side of rack for</li> </ul> |                                                                                   |    | 16    | 44-1/2 | 25          | (1) 16 X 20 |                    |  |
|                                                                                                                                                                                                                                                                                                                                                                         |                                                                                   |    | [406] | [1130] | [635]       | (1) 16 X 25 |                    |  |
|                                                                                                                                                                                                                                                                                                                                                                         |                                                                                   |    | 30    | 25     | 51          | 25          | (2) 16 X 20        |  |
| connection of filed ductwork.                                                                                                                                                                                                                                                                                                                                           |                                                                                   | 40 | [635] | [1295] | [635]       | (1) 16 X 25 |                    |  |
| <ul><li>7.Hinged cover provided on both sides of externally mounted filter racks.</li><li>Internal standard filter racks have pivoting bar type filter retainer.</li><li>8.See individual unit submittal drawings for location of filter rack on unit.</li></ul>                                                                                                        |                                                                                   |    | 25    | 59     | 25          | (2) 20 X 25 |                    |  |
|                                                                                                                                                                                                                                                                                                                                                                         |                                                                                   |    | [635] | [1499] | [635]       | (3) 20 X 25 |                    |  |
| New                                                                                                                                                                                                                                                                                                                                                                     | 08/04/22                                                                          | SP |       |        | New Release |             |                    |  |