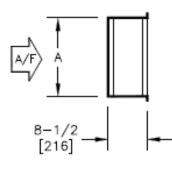

## SIDE VIEWS

|                                                                                                                                                                                                                                                                                                                                                                         |                                                                                   |    | SIZE  | A      | В           | С           | QTY & SIZE FILTERS |  |
|-------------------------------------------------------------------------------------------------------------------------------------------------------------------------------------------------------------------------------------------------------------------------------------------------------------------------------------------------------------------------|-----------------------------------------------------------------------------------|----|-------|--------|-------------|-------------|--------------------|--|
|                                                                                                                                                                                                                                                                                                                                                                         |                                                                                   |    | 08    | 16     | 20          | 20          | (1) 16 X 20        |  |
|                                                                                                                                                                                                                                                                                                                                                                         |                                                                                   |    | 08    | [406]  | [508]       | [508]       | (1) 10 × 20        |  |
|                                                                                                                                                                                                                                                                                                                                                                         |                                                                                   |    | 12    | 16     | 25          | 25          | (1) 16 X 25        |  |
|                                                                                                                                                                                                                                                                                                                                                                         |                                                                                   | 12 | [406] | [635]  | [635]       | (1) 10 × 25 |                    |  |
| Notes:<br>1 All dimensions are inches [mi                                                                                                                                                                                                                                                                                                                               | Notes:<br>I.All dimensions are inches [millimeters].All dimensions are ±¼" [6mm]. |    | 16    | 16     | 39-1/2      | 20          | (2) 16 X 20        |  |
| Metric values are soft conversion.                                                                                                                                                                                                                                                                                                                                      |                                                                                   | 20 | [406] | [1003] | [508]       | (2) 10 × 20 |                    |  |
| <ul> <li>2.Flat filter rack may be located at unit inlet as required.</li> <li>3.Standard rack will accept nominal 1" or 2" thick filters.</li> <li>4.High eff. Rack will accept nominal 2" and/or 4" thick filters.</li> <li>5.High eff. Rack not available "HM" and "VM" units.</li> <li>6.1" duct connections space provided on entering side of rack for</li> </ul> |                                                                                   |    | 16    | 44-1/2 | 25          | (1) 16 X 20 |                    |  |
|                                                                                                                                                                                                                                                                                                                                                                         |                                                                                   |    | [406] | [1130] | [635]       | (1) 16 X 25 |                    |  |
|                                                                                                                                                                                                                                                                                                                                                                         |                                                                                   |    | 30    | 25     | 51          | 25          | (2) 16 X 20        |  |
| connection of filed ductwork.                                                                                                                                                                                                                                                                                                                                           |                                                                                   | 40 | [635] | [1295] | [635]       | (1) 16 X 25 |                    |  |
| <ul><li>7.Hinged cover provided on both sides of externally mounted filter racks.</li><li>Internal standard filter racks have pivoting bar type filter retainer.</li><li>8.See individual unit submittal drawings for location of filter rack on unit.</li></ul>                                                                                                        |                                                                                   |    | 25    | 59     | 25          | (2) 20 X 25 |                    |  |
|                                                                                                                                                                                                                                                                                                                                                                         |                                                                                   |    | [635] | [1499] | [635]       | (3) 20 X 25 |                    |  |
| New                                                                                                                                                                                                                                                                                                                                                                     | 08/04/22                                                                          | SP |       |        | New Release |             |                    |  |