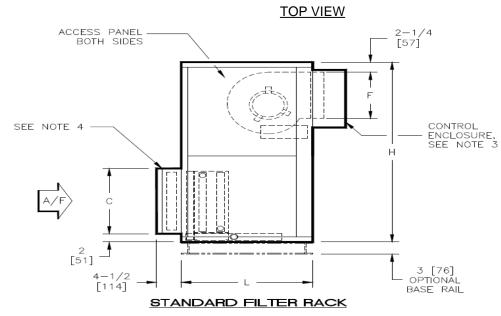

#### NOTES:

- 1.All dimensions are Inches [millimeters].All dimensions are  $\pm 1/4$ " [6mm]. Metric values are soft conversion.
- 2.Right hand unit shown, left hand unit opposite. Motor/drive location may be specified Left or Right Hand. Standard control enclosure location matches motor/drive position.
- 3. Provide sufficient clearance to permit access to controls and comply with applicable codes and ordinances.
- 4.See drawing BC-TBHD-16.0 for filter rack details.
- 5.Base rail is optional on the base unit. See drawing BC-TBHD-
- 18.0. Base rails must be used with mixing box.
- 6.See coil connection details drawings for Coil connection sizes and locations.

### **DIMENSION**

| SIZE | UNIT MODEL  | L     | W      | Н      | С     | D      | E     | F     | G      | J      |
|------|-------------|-------|--------|--------|-------|--------|-------|-------|--------|--------|
| 30   | 10 X 8      | 30    | 59     | 56     | 25    | 51     | 4     | 18    | 36-1/2 | 11-1/4 |
|      | [254 X 203] | [762] | [1499] | [1422] | [635] | [1295] | [102] | [457] | [927]  | [286]  |
| 40   | 10 X 8      | 30    | 68     | 59     | 25    | 59     | 4-1/2 | 18    | 36-1/2 | 15-3/4 |
|      | [254 X 203] | [762] | [1727] | [1499] | [635] | [1499] | [114] | [457] | [927]  | [400]  |