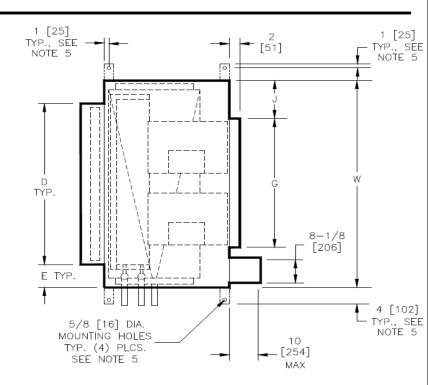

#### NOTES:

- 1.All dimensions are Inches [millimeters].All dimensions are  $\pm 1/4$ " [6mm]. Metric values are soft conversion.
- 2.Right hand unit shown, left hand unit opposite. Motor/drive location may be specified Left or Right Hand. Standard control enclosure location matches motor/drive position.
- 3. Provide sufficient clearance to permit access to controls and comply with applicable codes and ordinances.
- 4.See drawing BC-TBHD-16.0 for filter rack details.
- 5.Base rail is optional on the base unit. See drawing BC-TBHD-
- 18.0. Base rails must be used with mixing box.
- 6.See coil connection details drawings for Coil connection sizes and locations.

## SIDE VIEW

### **DIMENSION**

| SIZE | UNIT MODEL  | L     | W      | Н      | С     | D      | E     | F     | G      | J      |
|------|-------------|-------|--------|--------|-------|--------|-------|-------|--------|--------|
| 30   | 10 X 8      | 30    | 59     | 56     | 25    | 51     | 4     | 18    | 36-1/2 | 11-1/4 |
|      | [254 X 203] | [762] | [1499] | [1422] | [635] | [1295] | [102] | [457] | [927]  | [286]  |
| 40   | 10 X 8      | 30    | 68     | 59     | 25    | 59     | 4-1/2 | 18    | 36-1/2 | 15-3/4 |
|      | [254 X 203] | [762] | [1727] | [1499] | [635] | [1499] | [114] | [457] | [927]  | [400]  |