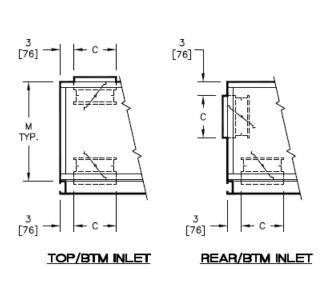

## NOTES:

- 1.All dimensions are Inches [millimeters].All dimensions are  $\pm 1/4$ " [6mm]. Metric values are soft conversion.
- 2.Right hand unit shown, left hand unit opposite. Motor/drive location may be specified Left or Right Hand. Standard control enclosure location matches motor/drive position.
- 3.Provide sufficient clearance to permit access to controls and comply with applicable codes and ordinances.
- 4.See drawing BC-TBHD-16.0 for filter rack details.
- 5. Outside and return air damper linkage is optional.
- 6.See coil connection details drawings for Coil connection sizes and locations.
- 7. High efficiency filter rack not available with mixing box.

## **DIMENSIONS**

| SIZE | UNIT MODEL  | L      | W      | Н      | Α     | В     | С     | D      | E     | F     | G      | J      | М     |
|------|-------------|--------|--------|--------|-------|-------|-------|--------|-------|-------|--------|--------|-------|
| 30   | 10 X 8      | 51     | 59     | 56     | 30    | 21    | 12    | 45     | 7     | 18    | 36-1/2 | 11-1/4 | 30    |
| 30   | [254 X 203] | [1295] | [1499] | [1422] | [762] | [533] | [305] | [1143] | [178] | [457] | [927]  | [286]  | [762] |
| 40   | 10 X 8      | 54     | 68     | 59     | 30    | 24    | 15    | 48     | 10    | 18    | 36-1/2 | 11-1/4 | 30    |
| 40   | [254 X 203] | [1372] | [1727] | [1499] | [762] | [610] | [381] | [1219] | [254] | [457] | [927]  | [286]  | [762] |