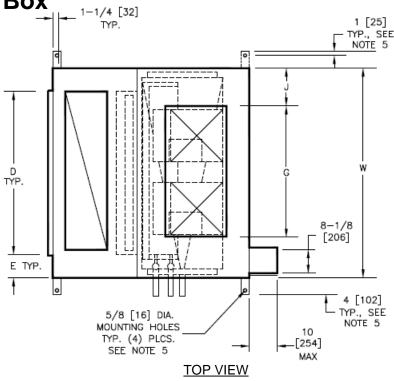

## NOTES:

- 1.All dimensions are Inches [millimeters].All dimensions are  $\pm 1/4$ " [6mm]. Metric values are soft conversion.
- 2.Right hand unit shown, left hand unit opposite. Motor/drive location may be specified Left or Right Hand. Standard control enclosure location matches motor/drive position.
- 3.Provide sufficient clearance to permit access to controls and comply with applicable codes and ordinances.
- 4.See drawing BC-TBHD-16.0 for filter rack details.
- 5. Outside and return air damper linkage is optional.
- 6.See coil connection details drawings for Coil connection sizes and locations.
- 7. High efficiency filter rack not available with mixing box.

## **DIMENSIONS**

| SIZE | UNIT MODEL  | L      | W      | Н      | Α     | В     | С     | D      | E     | F     | G      | J      | М     |
|------|-------------|--------|--------|--------|-------|-------|-------|--------|-------|-------|--------|--------|-------|
| 30   | 10 X 8      | 51     | 59     | 56     | 30    | 21    | 12    | 45     | 7     | 18    | 36-1/2 | 11-1/4 | 30    |
| 30   | [254 X 203] | [1295] | [1499] | [1422] | [762] | [533] | [305] | [1143] | [178] | [457] | [927]  | [286]  | [762] |
| 40   | 10 X 8      | 54     | 68     | 59     | 30    | 24    | 15    | 48     | 10    | 18    | 36-1/2 | 11-1/4 | 30    |
| 40   | [254 X 203] | [1372] | [1727] | [1499] | [762] | [610] | [381] | [1219] | [254] | [457] | [927]  | [286]  | [762] |