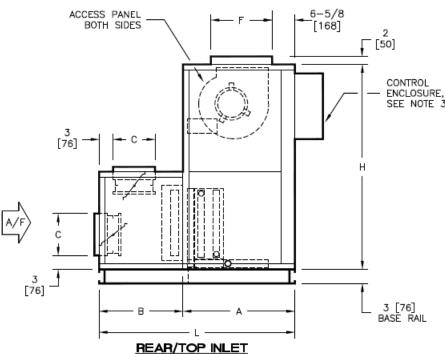

## NOTES:

- 1.All dimensions are Inches [millimeters].All dimensions are  $\pm 1/4$ " [6mm]. Metric values are soft conversion.
- 2.Right hand unit shown, left hand unit opposite. Motor/drive location may be specified Left or Right Hand. Standard control enclosure location matches motor/drive position.
- 3.Provide sufficient clearance to permit access to controls and comply with applicable codes and ordinances.
- 4.See drawing BC-TBHD-16.0 for filter rack details.
- 5. Outside and return air damper linkage is optional.
- 6.See coil connection details drawings for Coil connection sizes and locations.
- 7. High efficiency filter rack not available with mixing box.

## **DIMENSIONS**

| SIZE | UNIT MODEL  | L      | W      | Н      | Α     | В     | С     | D      | E     | F     | G      | J      | М     |
|------|-------------|--------|--------|--------|-------|-------|-------|--------|-------|-------|--------|--------|-------|
| 30   | 10 X 8      | 51     | 59     | 56     | 30    | 21    | 12    | 45     | 7     | 18    | 36-1/2 | 11-1/4 | 30    |
| 30   | [254 X 203] | [1295] | [1499] | [1422] | [762] | [533] | [305] | [1143] | [178] | [457] | [927]  | [286]  | [762] |
| 40   | 10 X 8      | 54     | 68     | 59     | 30    | 24    | 15    | 48     | 10    | 18    | 36-1/2 | 11-1/4 | 30    |
| 40   | [254 X 203] | [1372] | [1727] | [1499] | [762] | [610] | [381] | [1219] | [254] | [457] | [927]  | [286]  | [762] |