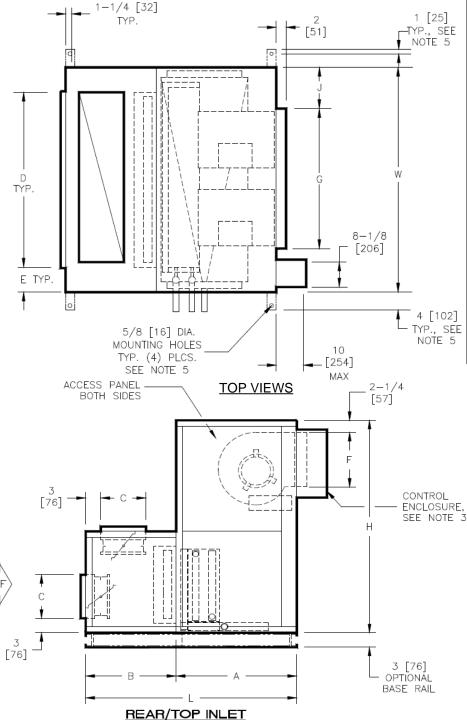

#### NOTES:

- 1.All dimensions are Inches [millimeters].All dimensions are ±1/4" [6mm]. Metric values are soft conversion.
- 2.Right hand unit shown, left hand unit opposite. Motor/drive location may be specified Left or Right Hand. Standard control enclosure location matches motor/drive position.
- 3.Provide sufficient clearance to permit access to controls and comply with applicable codes and ordinances.
- 4.See drawing BC-TBHD-16.0 for filter rack details.

3 [76]

REAR/BTM INLET

TOP/BTM INLET

- 5.Base rail is optional on the base unit. See drawing BC-TBHD-
- 18.0. Base rails must be used with mixing box.
- 6.See coil connection details drawings for Coil connection sizes and locations.

### SIDE VIEW

#### **DIMENSIONS**

| SIZE | UNIT MODEL |   |      | L      | W      | Н      | Α     | В     | С     | D      | Е     | F     | G      | J      | М     |
|------|------------|---|------|--------|--------|--------|-------|-------|-------|--------|-------|-------|--------|--------|-------|
| 30   | 10         | Χ | 8    | 51     | 59     | 56     | 30    | 21    | 12    | 45     | 7     | 18    | 36-1/2 | 11-1/4 | 30    |
|      | [254       | Χ | 203] | [1295] | [1499] | [1422] | [762] | [533] | [305] | [1143] | [178] | [457] | [927]  | [286]  | [762] |
| 40   | 10         | Χ | 8    | 54     | 68     | 59     | 30    | 24    | 15    | 48     | 10    | 18    | 36-1/2 | 15-3/4 | 30    |
|      | [254       | Χ | 203] | [1372] | [1727] | [1499] | [762] | [610] | [381] | [1219] | [254] | [457] | [927]  | [400]  | [762] |