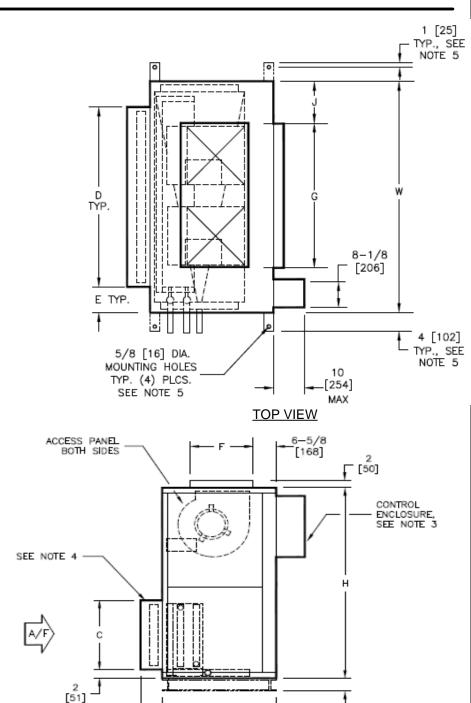

#### NOTES:

- 1.All dimensions are Inches [millimeters].All dimensions are ±1/4" [6mm]. Metric values are soft conversion.
- 2.Right hand unit shown, left hand unit opposite. Motor/drive location may be specified Left or Right Hand. Standard control enclosure location matches motor/drive position.
- 3.Provide sufficient clearance to permit access to controls and comply with applicable codes and ordinances.
- 4.See drawing BC-TBHD-16.0 for filter rack details.
- 5.Base rail is optional on the base unit. See drawing BC-TBHD-
- 18.0. Base rails must be used with mixing box.
- 6.See coil connection details drawings for Coil connection sizes and locations.

## SIDE VIEW

REAR/TOP INLET

### **DIMENSIONS**

| SIZE | UNIT MODEL  | L     | W      | Н      | С     | D      | E     | F     | G      | J      |
|------|-------------|-------|--------|--------|-------|--------|-------|-------|--------|--------|
| 30   | 10 X 8      | 30    | 59     | 56     | 25    | 51     | 4     | 18    | 36-1/2 | 11-1/4 |
|      | [254 X 203] | [762] | [1499] | [1422] | [635] | [1295] | [102] | [457] | [927]  | [286]  |
| 40   | 10 X 8      | 30    | 68     | 59     | 25    | 59     | 4-1/2 | 18    | 36-1/2 | 15-3/4 |
|      | [254 X 203] | [762] | [1727] | [1499] | [635] | [1499] | [114] | [457] | [927]  | [400]  |