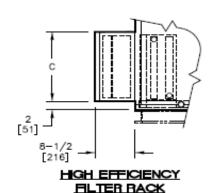

#### NOTES:

- 1.All dimensions are Inches [millimeters].All dimensions are ±1/4" [6mm]. Metric values are soft conversion.
- 2.Right hand unit shown, left hand unit opposite. Motor/drive location may be specified Left or Right Hand. Standard control enclosure location matches motor/drive position.
- 3.Provide sufficient clearance to permit access to controls and comply with applicable codes and ordinances.
- 4.See drawing BC-TBHD-16.0 for filter rack details.
- 5.Base rail is optional on the base unit. See drawing BC-TBHD-
- 18.0. Base rails must be used with mixing box.
- 6.See coil connection details drawings for Coil connection sizes and locations.