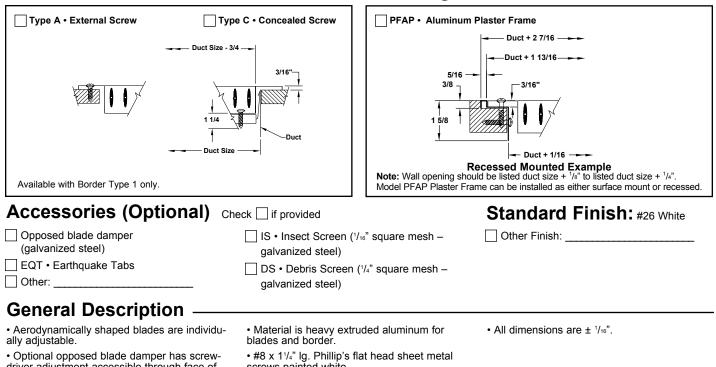

## Fastenings

## **Mounting Frames**

driver adjustment accessible through face of register.

screws painted white.

Note: This submittal is meant to demonstrate general dimensions of this product. The drawings on this submittal are not meant to detail every aspect of the product with exactness. Drawings are not to scale. TITUS reserves the right to make changes without written notice. 605 Shiloh Road • Plano, Texas 75074 • 972-212-4800