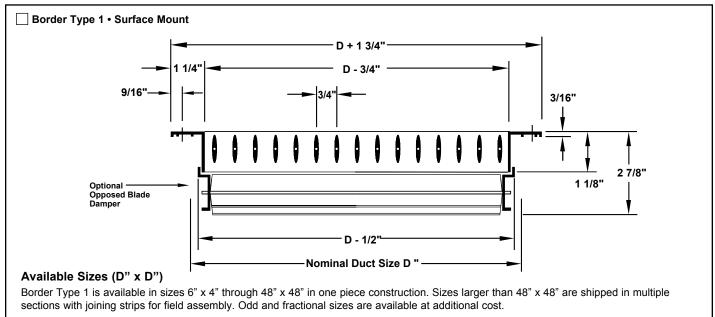

Note: Dimensions are in inches. Wall or duct opening should be duct size ± 1/8."