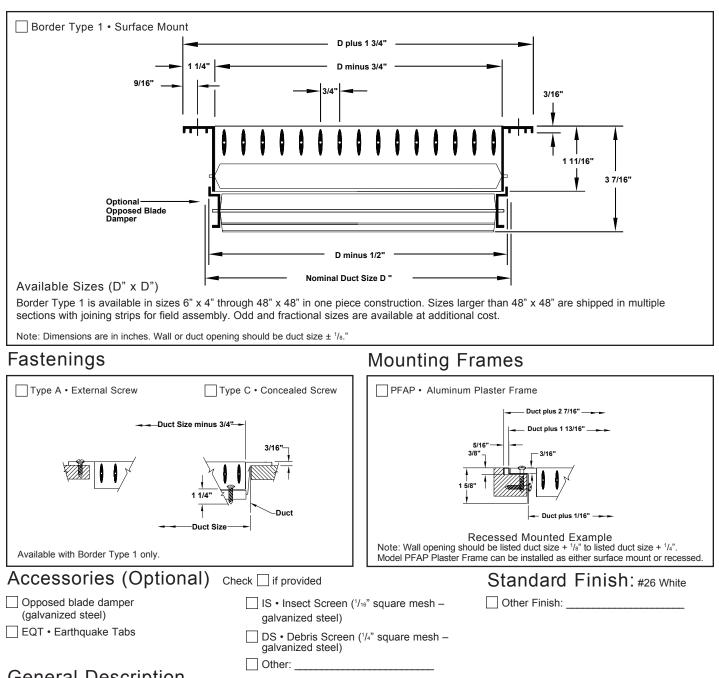

## Louvered Supply Grilles and Registers • Aero-Blade Series Aluminum Border • Aluminum Airfoil Blades

Models: 272FL • Double Deflection • Long Front Blades • 3/4" Blade Spacing

□ 272FS • Double Deflection • Short Front Blades • <sup>3</sup>/<sub>4</sub>" Blade Spacing

## • Aerodynamically shaped blades are individu-

ally adjustable.

 Optional opposed blade damper has screwdriver adjustment accessible through face of register. Material is heavy extruded aluminum for blades and border.
#8 x 1<sup>1</sup>/<sub>4</sub>" Ig. Phillip's flat head sheet metal screws painted white. • All dimensions are  $\pm 1/16$ ".