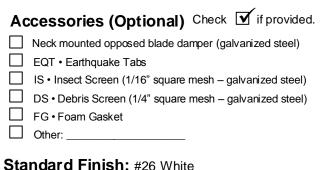

## General Description

Other Finish:

- Available with front louvers vertical or horizontal
- Optional opposed blade damper has screwdriver adjustment accessible through face of grille
- Front and rear louvers are individually adjustable

#### **Mounting Frames**

- Insect and debris screens are not available with damper option
- Material is aluminum
- #8 x 1 1/4" lg. Phillip's flat head sheet metal screws (painted)
- All dimensions are ± 1/16"