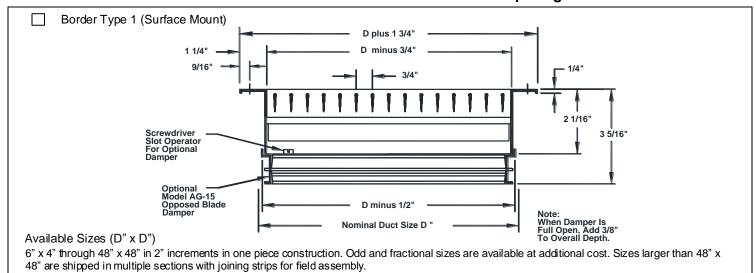

### **Louvered Supply Grilles • Aluminum**

Models: 300FL • Double Deflection • Front Long Blades • 3/4" Blade Spacing 300FS • Double Deflection • Front Short Blades • 3/4" Blade Spacing

Note: Wall or duct opening should be duct area ± 1/8". All dimensions are in inches.

#### **Fastenings**