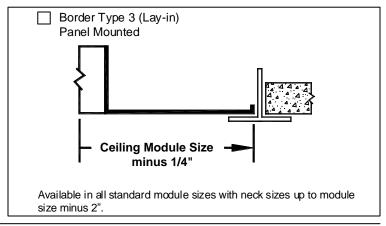

#### **Mounting Frames**

- Insect and debris screens are not available with damper option
- Material is aluminum
- #8 x 1 1/4" lg. Phillip's flat head sheet metal screws (painted)
- All dimensions are ± 1/16"