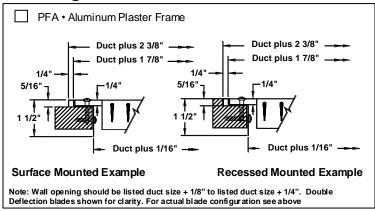

#### **Mounting Frames**

- Insect and debris screens are not available with damper option
- Material is aluminum
- #8 x 1 1/4" lg. Phillip's flat head sheet metal screws (painted)
- All dimensions are ± 1/16"