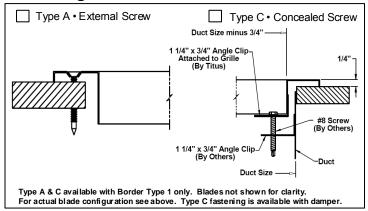

# Submittal

### **Louvered Supply Grilles • Aluminum**

Models: 300FL • Double Deflection • Front Long Blades • 3/4" Blade Spacing 300FS • Double Deflection • Front Short Blades • 3/4" Blade Spacing



Note: Wall or duct opening should be duct area ± 1/8". All dimensions are in inches.

#### **Fastenings**





## General Description

Other Finish:

- Available with front louvers vertical or horizontal
- Optional opposed blade damper has screwdriver adjustment accessible through face of grille
- Front and rear louvers are individually adjustable

#### **Mounting Frames**





- Insect and debris screens are not available with damper option
- Material is aluminum
- #8 x 1 1/4" lg. Phillip's flat head sheet metal screws (painted)
- All dimensions are ± 1/16"

This submittal is meant to demonstrate general dimensions of this product. The drawings are not meant to detail every aspect of the product. Drawings are not to scale. Titus reserves the right to make changes without written notice.