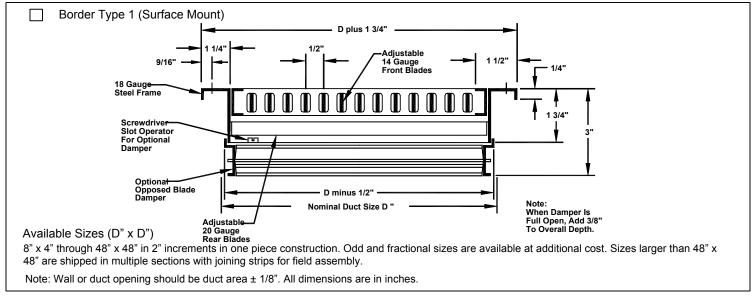

## General Description

☐ EQT • Earthquake Tabs

- 14 gauge front blades individually adjustable, 0° 40° deflection.
- #8 x 1 1/4" Ig. Phillip's flat head sheet metal screws painted white.
- Optional opposed blade damper has screwdriver adjustment accessible through face of grille.
- Material: Steel.

All dimensions are ± 1/16".

Note: This submittal is meant to demonstrate general dimensions of this product. The drawing on this submittal are not meant to detail every aspect of the product with exactness. Drawings are not to scale. TITUS reserves the right to make changes without written notice.