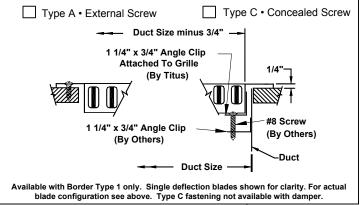

# Submittal

G-300R-HD-1.0

4-1-07

300RL-HD • Double Deflection • Long Front Blades with ½" Blade Spacing • Short Rear Blades with ¾" Spacing
300RS-HD • Double Deflection • Short Front Blades with ½" Blade Spacing • Long Rear Blades with ¾" Spacing

#### Heavy Duty Louvered Supply Grilles • Steel



#### Fastenings



### Mounting Frames



## Accessories (Optional)

Neck mounted opposed blade

damper (galvanized steel)

Check if provided.

Other:\_\_\_\_

## Standard Finish: #26 White

Other Finish:

## General Description

☐ EQT • Earthquake Tabs

- 14 gauge front blades individually adjustable, 0° 40° deflection.
- #8 x 1 1/4" Ig. Phillip's flat head sheet metal screws painted white.
- Optional opposed blade damper has screwdriver adjustment accessible through face of grille.
- Material: Steel.

All dimensions are ± 1/16".



Note: This submittal is meant to demonstrate general dimensions of this product. The drawing on this submittal are not meant to detail every aspect of the product with exactness. Drawings are not to scale. TITUS reserves the right to make changes without written notice.

605 S