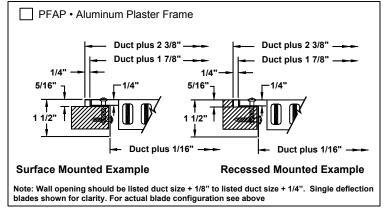

# Submittal

G-300R-HD-1.0

4-1-07

300RL-HD • Double Deflection • Long Front Blades with ½" Blade Spacing • Short Rear Blades with ¾" Spacing
300RS-HD • Double Deflection • Short Front Blades with ½" Blade Spacing • Long Rear Blades with ¾" Spacing

#### Heavy Duty Louvered Supply Grilles • Steel



#### Fastenings



### Mounting Frames



## Accessories (Optional)

Neck mounted opposed blade

damper (galvanized steel)

Check if provided.

Other:\_\_\_\_

## Standard Finish: #26 White

Other Finish:

## General Description

☐ EQT • Earthquake Tabs

- 14 gauge front blades individually adjustable, 0° 40° deflection.
- #8 x 1 1/4" Ig. Phillip's flat head sheet metal screws painted white.
- Optional opposed blade damper has screwdriver adjustment accessible through face of grille.
- Material: Steel.

All dimensions are ± 1/16".



Note: This submittal is meant to demonstrate general dimensions of this product. The drawing on this submittal are not meant to detail every aspect of the product with exactness. Drawings are not to scale. TITUS reserves the right to make changes without written notice.

605 Shiloh Road • Plano, Tex