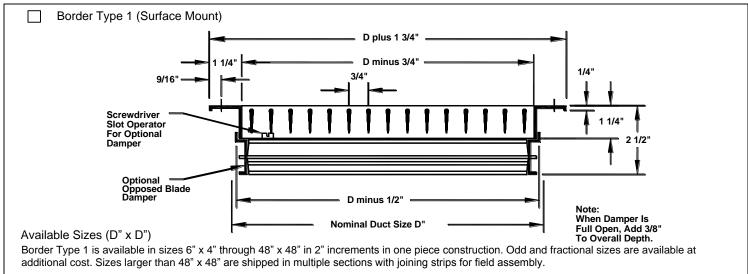

## Louvered Supply Grilles • Steel

## Models: 301RL • Single Deflection • Long Front Blades • 3/4" Blade Spacing

**Titus** Submittal

301RS • Single Deflection • Short Front Blades • 3/4" Blade Spacing

Note: Wall or duct opening should be duct area  $\pm 1/8$ ". All dimensions are in inches.