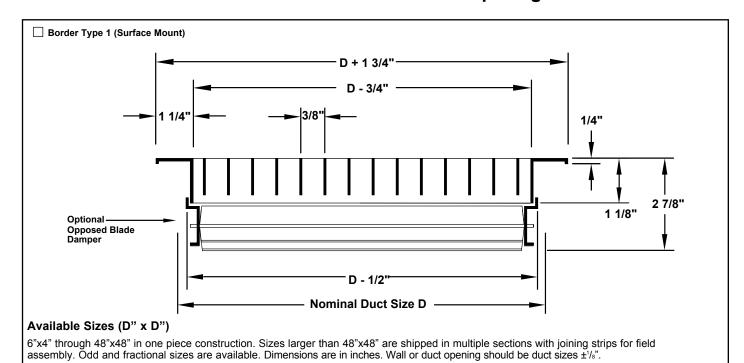

# Bar Return • Heavy Duty Gym Grille All Steel

Model: □ 30RL • 0° Deflection • Long Blades • ³/8" Spacing

☐ 30RS • 0° Deflection • Short Blades • ³/8" Spacing



### **Fasteners**

# Type A • External Screw Type C • Concealed Screw Duct Size - 3/4 Duct Size Duct Size Duct Size

## Mounting Frames



### Accessories (Optional) Check ☐ if provided

- Neck mounted opposed blade damper (galvanized steel)
- IS Insect Screen (1/16" square mesh galvanized steel)
- ☐ DS Debris Screen (¹/₄" square mesh
  - galvanized steel)
- Other \_\_\_\_\_

### Standard Finish: #26 White

Optional finish \_\_\_\_\_

# **General Description**

- Models 30RL and 30RS are for use in gymnasiums and other locations where an unusually strong, impact resistant return grillo is required.
- One set of 0° fixed blades.
- · Support bars 6" on center.
- Optional opposed blade damper has slide adjustment accessible at face of register.
- Material is 16 gauge steel for border and 14