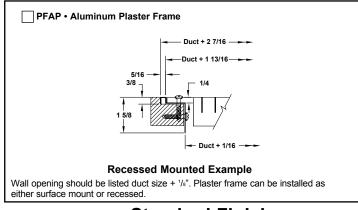

# Bar Return • Heavy Duty Gym Grille All Steel

Model: □ 30RL • 0° Deflection • Long Blades • ³/8" Spacing

☐ 30RS • 0° Deflection • Short Blades • ³/8" Spacing



### **Fasteners**

# Type A • External Screw Type C • Concealed Screw Duct Size - 3/4 Duct Size Duct Size Duct Size

## Mounting Frames



### Accessories (Optional) Check ☐ if provided

- Neck mounted opposed blade damper (galvanized steel)
- IS Insect Screen (1/16" square mesh galvanized steel)
- ☐ DS Debris Screen (¹/₄" square mesh
  - galvanized steel)
- Other \_\_\_\_\_

### Standard Finish: #26 White

Optional finish \_\_\_\_\_

# **General Description**

- Models 30RL and 30RS are for use in gymnasiums and other locations where an unusually strong, impact resistant return grillo is required.
- One set of 0° fixed blades.
- · Support bars 6" on center.
- Optional opposed blade damper has slide adjustment accessible at face of register.
- Material is 16 gauge steel for border and 14 gauge steel for blades.



Note: This submittal is meant to demonstrate general dimensions of this product. The drawings on this submittal