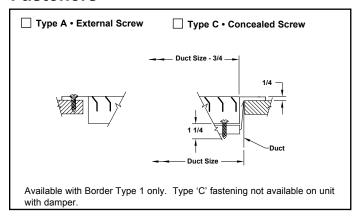

## **Fasteners**

Accessories (Optional) Check ☐ if provided

Odd and fractional sizes are available. Wall or duct opening should be duct size ± 1/8".