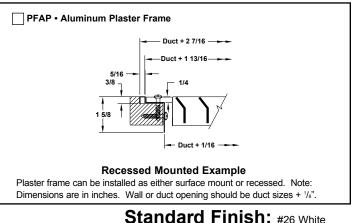

## **Bar Return • Heavy Duty Gym Grille Steel**

Model: ☐ 33RL • 38° Deflection • Long Blades • 1/2" Spacing ☐ 33RS • 38° Deflection • Short Blades • 1/2" Spacing



## **Fasteners**



Accessories (Optional) Check ☐ if provided

Odd and fractional sizes are available. Wall or duct opening should be duct size ± 1/8".

## **Mounting Frames**



Optional finish \_

## galvanized steel) General Description

(galvanized steel)

 Models 33RL and 33RS are for use in gymnasiums and other locations where an unusually strong, impact resistant return grille is required.

Neck mounted opposed blade damper

IS • Insect Screen (1/16" square mesh -

• One set of 38° fixed blades.

galvanized steel)

- Support bars 6" on center.
- Optional opposed blade damper has slide adjustment accessible at face of register.

DS • Debris Screen (1/4" square mesh -

 Material is 16 gauge steel for border and 14 gauge steel for blades.



Note: This submittal is meant to demonstrate general dimensions of this product. The drawings on this submittal are not meant to detail every aspect of the product with exactness. Drawings are not to scale. TITUS reserves