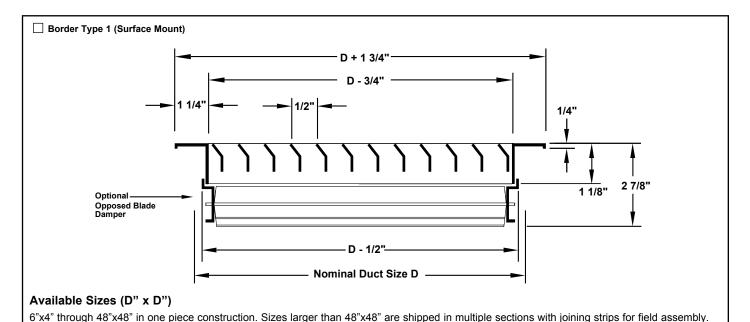

## **Bar Return • Heavy Duty Gym Grille Steel**

Model: ☐ 33RL • 38° Deflection • Long Blades • 1/2" Spacing ☐ 33RS • 38° Deflection • Short Blades • 1/2" Spacing

## galvanized steel) General Description

(galvanized steel)

 Models 33RL and 33RS are for use in gymnasiums and other locations where an unusually strong, impact resistant return grille is required.

Neck mounted opposed blade damper

IS • Insect Screen (1/16" square mesh -

• One set of 38° fixed blades.

galvanized steel)

- Support bars 6" on center.
- Optional opposed blade damper has slide adjustment accessible at face of register.

DS • Debris Screen (1/4" square mesh -