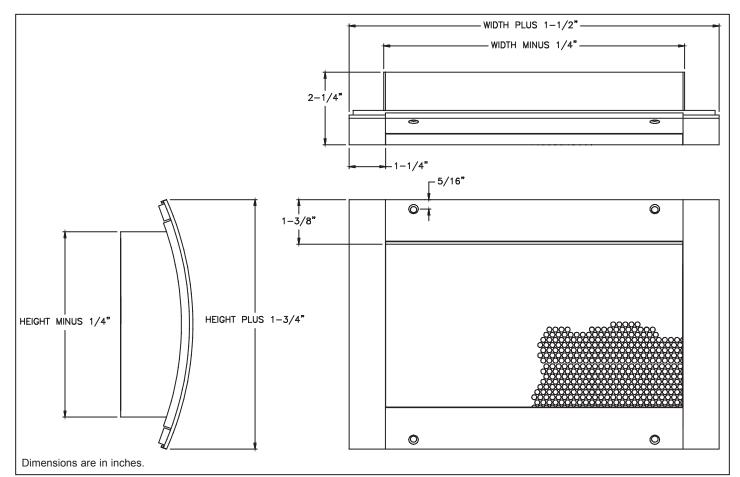

## Aluminum Spiral Duct Mounted Grille Perforated Return

Model: S8F • Radius Endcaps • 3/16" Holes on 1/4" Staggered Centers

## Available Duct Diameter by Height

| Height                     | 3"     | 4"     | 6"     | 8"      | 10"       | 12"     |
|----------------------------|--------|--------|--------|---------|-----------|---------|
| Min : Max<br>Duct Diameter | 6":36" | 6":36" | 8":36" | 10":36" | 12" : 36" | 14":36" |

## **General Description**

• Spiral Grilles save contractor installation time and money by directly mounting to the duct.

• Perforated 3/16" holes on 1/4" staggered centers.

 All-aluminum construction with radius end caps to match duct diameters from 6" thru 36" in even increments. • Foam gasketing standard for tight seal to duct.

Note: This submittal is meant to demonstrate general dimensions of this product. The drawings on this submittal are not meant to detail every aspect of the product with exactness. Drawings are not to scale. TITUS reserves the right to make changes without written notice.
605 Shiloh Road • Plano, Texas 75074 • 972-212-4800