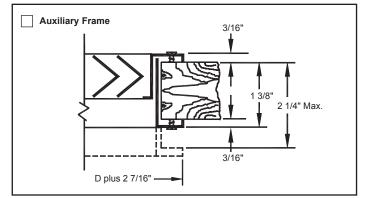

## **Door Return Grille • Sight Proof Aluminum**

Model: CT-700L • Long Blades CT-700S • Short Blades



## Accessories (Optional) Check if provided.



## Standard Finish: #26 White

Optional finish \_\_\_\_\_

## **General Description**

- Model CT-700 offers the largest free area possible with a completely sight proof design.
- Widely used, not only in doors, but also in place of exhaust and return grilles where it is important that the interior of the plenum or duct be concealed.
- Inverted-V blades not only block vision but also provide stiffness.
- · Provides resistance to bumps and kicks.
- · Material is aluminum.

**©** Titus®

SPG-18.0-S

Note: This submittal is meant to demonstrate general dimensions of this product. The drawings on this submittal are not meant to detail every aspect of the product with exactness. Drawings are not to scale. TITUS reserves the right to make changes without written notice.