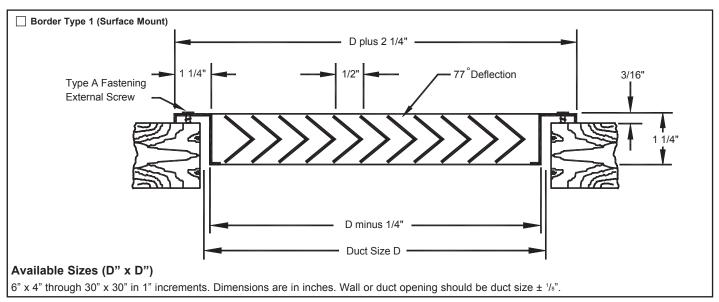

## Accessories (Optional) Check if provided.

## **General Description**

- Model CT-700 offers the largest free area possible with a completely sight proof design.
- Widely used, not only in doors, but also in place of exhaust and return grilles where it is important that the interior of the plenum or duct be concealed.
- Inverted-V blades not only block vision but also provide stiffness.
- · Provides resistance to bumps and kicks.
- · Material is aluminum.