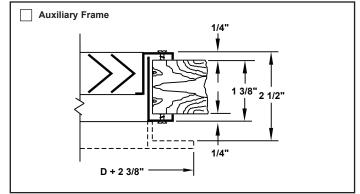

# **Door Return Grille • Sight Proof Steel**

Model T-700L • Long Blades T-700S • Short Blades



### **Additional Border Type**



## **Accessories (Optional)**

Check of if provided.



#### Standard Finish: #26 White

Optional finish \_\_\_\_\_

### **General Description**

- Model T-700 offers the largest free area possible with a completely sight proof design.
- Widely used, not only in doors, but also in place of exhaust and return grilles where it is important that the interior of the plenum or duct be concealed.
- Inverted-V blades not only block vision but also provide stiffness.
- Provides exceptional resistance to bumps and kicks.
- · Material is heavy duty 20 gauge steel.



Note: This submittal is meant to demonstrate general dimensions of this product. The drawings on this submittal are not meant to detail every SPG-17.0-S aspect of the product with exactness. Drawings are not to scale. TITUS reserves the right to make changes without written notice.

605 Sh