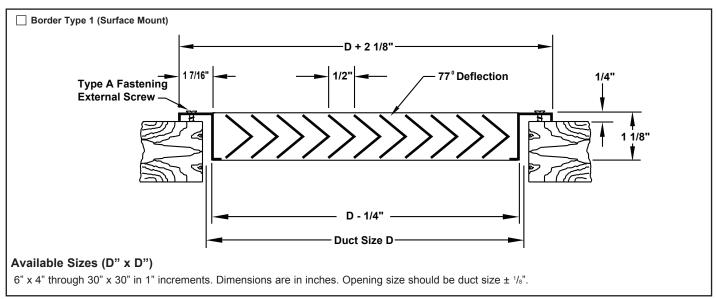

# **Door Return Grille • Sight Proof Steel**

Model T-700L • Long Blades T-700S • Short Blades

### **Additional Border Type**

## **Accessories (Optional)**

Check of if provided.

### **General Description**

- Model T-700 offers the largest free area possible with a completely sight proof design.
- Widely used, not only in doors, but also in place of exhaust and return grilles where it is important that the interior of the plenum or duct be concealed.
- Inverted-V blades not only block vision but also provide stiffness.
- Provides exceptional resistance to bumps and kicks.
- · Material is heavy duty 20 gauge steel.