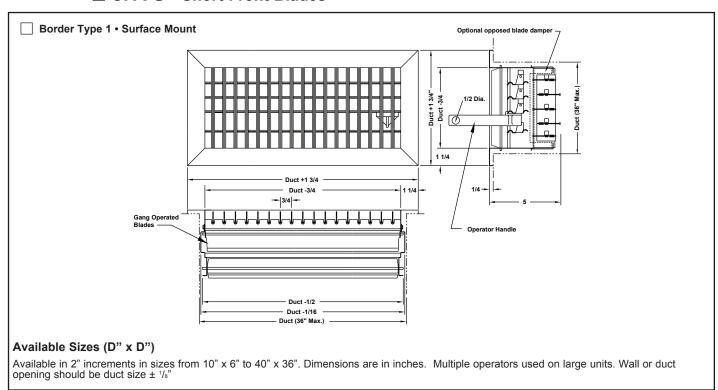

## Commercial/Industrial Louvered Supply Grilles and Registers Front Blades Individually Adjustable • Rear Blades Ganged Steel

Models: ☐ JFA-L • Long Front Blades

☐ JFA-S • Short Front Blades

## **General Description**

 Model JFA has individually adjustable front louvered and gang operated rear louvers. Rear louvers are adjustable using a lever. The lever can also be used for pole operated making this an excellent choice for quickly adjusting airflow direction. JFA is an

excellent choice for spot cooling or spot heating such as in a factory.

Note: This submittal is meant to demonstrate general dimensions of this product. The drawings on this submittal are not meant to detail every SPG-20.0-S aspect of the product with exactness. Drawings are not to scale. TITUS reserves the right to make changes without written notice.